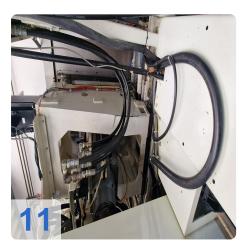

## Used KITAMURA Mycenter-HX300iG/400 Horizontal High-Precision Machining Center

Operating Hours: 21,731 hrs CNC Control Fanuc Arumatik-Mi Control

**Technical Specifications** 

- Dimensions: 12.0" x 12.0" (305 x 305mm)
- Axis Travel (X, Y, Z): 460 x 510 x 560mm / 43.3" x 36.2" x 41.3"
- Spindle Taper: NST No. 40
- Main Spindle Speed: 40~15,000 rpm
- Number Tools: 50 pcs.
- Tool change time (W-to-W/S-to-S): 1.3 s/2.5 s
- Rapid traverse (X, Y, Z x B): 2.362 in/min (60 m/min) x 150 rpm (54,000 degrees/min)
- Power: 45 KVA