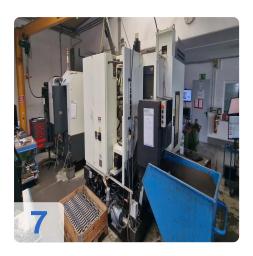

#### **Technical Data:**

Control: FANUC Machine Hours: 21.731 hrs. Spindle Hours: 19.866 hrs. Spindle Speed: 15.000 rpm Tool Holder: HSK-A63 Tool Capacity: 50 x