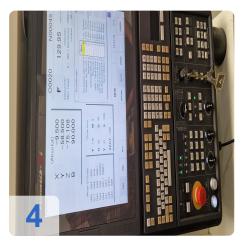

#### **Technical Data:**

Control: FANUC Machine Hours: 21.731 hrs. Spindle Hours: 19.866 hrs. Spindle Speed: 15.000 rpm Tool Holder: HSK-A63 Tool Capacity: 50 x