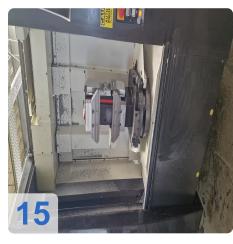

## Used KITAMURA Mycenter-HX300iG/400 Horizontal High-Precision Machining Center

Operating Hours: 21,731 hrs CNC Control Fanuc Arumatik-Mi Control

**Technical Specifications** 

- Dimensions: 12.0" x 12.0" (305 x 305mm)
- Axis Travel (X, Y, Z): 460 x 510 x 560mm / 43.3" x 36.2" x 41.3"
- Spindle Taper: NST No. 40
- Main Spindle Speed: 40~15,000 rpm
- Number Tools: 50 pcs.
- Tool change time (W-to-W/S-to-S): 1.3 s/2.5 s
- Rapid traverse (X, Y, Z x B): 2.362 in/min (60 m/min) x 150 rpm (54,000 degrees/min)
- Power: 45 KVA

#### **Technical Data:**

Control: FANUC Machine Hours: 21.731 hrs. Spindle Hours: 19.866 hrs. Spindle Speed: 15.000 rpm Tool Holder: HSK-A63 Tool Capacity: 50 x