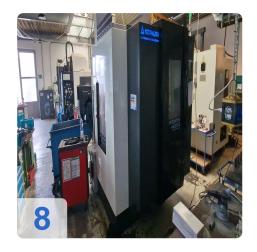

# Used KITAMURA Mycenter-HX300iG/400 Machine center

## Used KITAMURA Mycenter-HX300iG/400 Horizontal High-Precision Machining Center

Operating Hours: 21,731 hrs CNC Control Fanuc Arumatik-Mi Control

**Technical Specifications** 

- Dimensions: 12.0" x 12.0" (305 x 305mm)
- Axis Travel (X, Y, Z): 460 x 510 x 560mm / 43.3" x 36.2" x 41.3"
- Spindle Taper: NST No. 40
- Main Spindle Speed: 40~15,000 rpm
- Number Tools: 50 pcs.
- Tool change time (W-to-W/S-to-S): 1.3 s/2.5 s
- Rapid traverse (X, Y, Z x B): 2.362 in/min (60 m/min) x 150 rpm (54,000 degrees/min)
- Power: 45 KVA