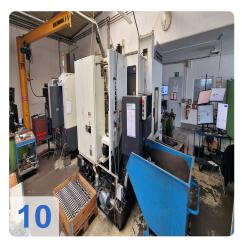

# Used KITAMURA Mycenter-HX300iG/400 Machine center

## Used KITAMURA Mycenter-HX300iG/400 Horizontal High-Precision Machining Center

Operating Hours: 21,731 hrs CNC Control Fanuc Arumatik-Mi Control

**Technical Specifications** 

- Dimensions: 12.0" x 12.0" (305 x 305mm)
- Axis Travel (X, Y, Z): 460 x 510 x 560mm / 43.3" x 36.2" x 41.3"
- Spindle Taper: NST No. 40
- Main Spindle Speed: 40~15,000 rpm
- Number Tools: 50 pcs.
- Tool change time (W-to-W/S-to-S): 1.3 s/2.5 s
- Rapid traverse (X, Y, Z x B): 2.362 in/min (60 m/min) x 150 rpm (54,000 degrees/min)
- Power: 45 KVA