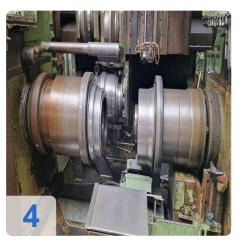

#### **Highlights of the Line**

- Core Component: The renowned Leifeld TF 650 CNC shrinking and expanding machine (YOM 1992).
- Complete Welding Cell: Including an Ideal Welding System (AS220AF) and an Ideal Weld Seam Deburring Machine (EV0500).
- **Comprehensive Peripherals:** With a sheet metal loading station, bending machine, hydraulic power units, and a weld fume extractor.
- Well-Documented: Original machine data card and technical documents are available
- **Includes Workstation:** Comes with workshop equipment, a PC terminal, and a printer.

#### **Detailed Technical Specifications**

Year of
Component Manufacturer Type/Description Mfg. Technical Data/Notes
(YOM)

Generated on 16.08.2025 Page 2

| Main<br>Machine                   | Leifeld            | Automatic Rim<br>Shrinking &<br>Expanding Machine<br>TF 650 CNC | 1992          | Workpiece inner Ø: 300 mm, max. sheet thickness: 2.5 mm, clamping force: 70/40 t, connected load: 45 kW, control: Electro-hydraulic |
|-----------------------------------|--------------------|-----------------------------------------------------------------|---------------|-------------------------------------------------------------------------------------------------------------------------------------|
| Sheet Metal<br>Loading<br>Station | Systematic         | AW12                                                            | 1991          | For infeed of raw material                                                                                                          |
| Bending<br>Machine                | Unknown            | 4-Roll Bending Machine with handling system                     | Unknown       | -                                                                                                                                   |
| Rim Welding<br>System             | Ideal              | AS220AF                                                         | 1991          | S/N 213023, for welding the rim shells                                                                                              |
| Weld Seam<br>Deburring            | Ideal              | EV0500                                                          | 1991          | S/N 213024, for finishing the weld seam                                                                                             |
| Weld Fume<br>Extractor            | Keller             | Uni-Star-XG                                                     | 1988          | S/N 88/5613                                                                                                                         |
| Hydraulic<br>Press                | Import<br>(Russia) | PYXE25S                                                         | > 35<br>years | Max. pressing force 25 t                                                                                                            |
| Hydraulic<br>Power Unit 1         | Wertenbach         | -                                                               | 1997          | -                                                                                                                                   |
| Hydraulic<br>Power Unit 2         | -                  | -                                                               | -             | Capacity 250 L of oil                                                                                                               |
| Workshop<br>Equipment             | Garant             | Drawer Cabinet with 7 drawers                                   | -             | -                                                                                                                                   |
| Office/IT<br>Equipment            | Hewlett<br>Packard | Laser Printer LaserJet<br>Pro 400 M401DNE                       | -             | Incl. work terminal with keyboard, mouse, RM barcode scanner                                                                        |