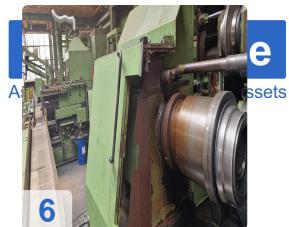

#### **Highlights of the Line**

- Core Component: The renowned Leifeld TF 650 CNC shrinking and expanding machine (YOM 1992).
- Complete Welding Cell: Including an Ideal Welding System (AS220AF) and an Ideal Weld Seam Deburring Machine (EV0500).
- **Comprehensive Peripherals:** With a sheet metal loading station, bending machine, hydraulic power units, and a weld fume extractor.
- Well-Documented: Original machine data card and technical documents are available
- **Includes Workstation:** Comes with workshop equipment, a PC terminal, and a printer.

#### **Detailed Technical Specifications**

Year of
Component Manufacturer Type/Description Mfg. Technical Data/Notes
(YOM)

Generated on 16.08.2025 Page 2

| Main<br>Machine                   | Leifeld            | Automatic Rim<br>Shrinking &<br>Expanding Machine<br>TF 650 CNC | 1992          | Workpiece inner Ø: 300 mm, max. sheet thickness: 2.5 mm, clamping force: 70/40 t, connected load: 45 kW, control: Electro-hydraulic |
|-----------------------------------|--------------------|-----------------------------------------------------------------|---------------|-------------------------------------------------------------------------------------------------------------------------------------|
| Sheet Metal<br>Loading<br>Station | Systematic         | AW12                                                            | 1991          | For infeed of raw material                                                                                                          |
| Bending<br>Machine                | Unknown            | 4-Roll Bending Machine with handling system                     | Unknown       | -                                                                                                                                   |
| Rim Welding<br>System             | Ideal              | AS220AF                                                         | 1991          | S/N 213023, for welding the rim shells                                                                                              |
| Weld Seam<br>Deburring            | Ideal              | EV0500                                                          | 1991          | S/N 213024, for finishing the weld seam                                                                                             |
| Weld Fume<br>Extractor            | Keller             | Uni-Star-XG                                                     | 1988          | S/N 88/5613                                                                                                                         |
| Hydraulic<br>Press                | Import<br>(Russia) | PYXE25S                                                         | > 35<br>years | Max. pressing force 25 t                                                                                                            |
| Hydraulic<br>Power Unit 1         | Wertenbach         | -                                                               | 1997          | -                                                                                                                                   |
| Hydraulic<br>Power Unit 2         | -                  | -                                                               | -             | Capacity 250 L of oil                                                                                                               |
| Workshop<br>Equipment             | Garant             | Drawer Cabinet with 7 drawers                                   | -             | -                                                                                                                                   |
| Office/IT<br>Equipment            | Hewlett<br>Packard | Laser Printer LaserJet<br>Pro 400 M401DNE                       | -             | Incl. work terminal with keyboard, mouse, RM barcode scanner                                                                        |