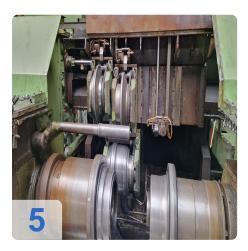

#### **Detailed Technical Specifications**

Year of
Component Manufacturer Type/Description Mfg. Technical Data/Notes
(YOM)

Generated on 16.08.2025 Page 2

| Main<br>Machine                   | Leifeld            | Automatic Rim<br>Shrinking &<br>Expanding Machine<br>TF 650 CNC | 1992          | Workpiece inner Ø: 300 mm, max. sheet thickness: 2.5 mm, clamping force: 70/40 t, connected load: 45 kW, control: Electro-hydraulic |
|-----------------------------------|--------------------|-----------------------------------------------------------------|---------------|-------------------------------------------------------------------------------------------------------------------------------------|
| Sheet Metal<br>Loading<br>Station | Systematic         | AW12                                                            | 1991          | For infeed of raw material                                                                                                          |
| Bending<br>Machine                | Unknown            | 4-Roll Bending Machine with handling system                     | Unknown       | -                                                                                                                                   |
| Rim Welding<br>System             | Ideal              | AS220AF                                                         | 1991          | S/N 213023, for welding the rim shells                                                                                              |
| Weld Seam<br>Deburring            | Ideal              | EV0500                                                          | 1991          | S/N 213024, for finishing the weld seam                                                                                             |
| Weld Fume<br>Extractor            | Keller             | Uni-Star-XG                                                     | 1988          | S/N 88/5613                                                                                                                         |
| Hydraulic<br>Press                | Import<br>(Russia) | PYXE25S                                                         | > 35<br>years | Max. pressing force 25 t                                                                                                            |
| Hydraulic<br>Power Unit 1         | Wertenbach         | -                                                               | 1997          | -                                                                                                                                   |
| Hydraulic<br>Power Unit 2         | -                  | -                                                               | -             | Capacity 250 L of oil                                                                                                               |
| Workshop<br>Equipment             | Garant             | Drawer Cabinet with 7 drawers                                   | -             | -                                                                                                                                   |
| Office/IT<br>Equipment            | Hewlett<br>Packard | Laser Printer LaserJet<br>Pro 400 M401DNE                       | -             | Incl. work terminal with keyboard, mouse, RM barcode scanner                                                                        |

# **Images:**