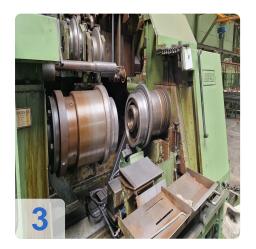

#### **Detailed Technical Specifications**

Year of
Component Manufacturer Type/Description Mfg. Technical Data/Notes
(YOM)

Generated on 16.08.2025 Page 2

| Main<br>Machine                   | Leifeld            | Automatic Rim<br>Shrinking &<br>Expanding Machine<br>TF 650 CNC | 1992          | Workpiece inner Ø: 300 mm, max. sheet thickness: 2.5 mm, clamping force: 70/40 t, connected load: 45 kW, control: Electro-hydraulic |
|-----------------------------------|--------------------|-----------------------------------------------------------------|---------------|-------------------------------------------------------------------------------------------------------------------------------------|
| Sheet Metal<br>Loading<br>Station | Systematic         | AW12                                                            | 1991          | For infeed of raw material                                                                                                          |
| Bending<br>Machine                | Unknown            | 4-Roll Bending Machine with handling system                     | Unknown       | -                                                                                                                                   |
| Rim Welding<br>System             | Ideal              | AS220AF                                                         | 1991          | S/N 213023, for welding the rim shells                                                                                              |
| Weld Seam<br>Deburring            | Ideal              | EV0500                                                          | 1991          | S/N 213024, for finishing the weld seam                                                                                             |
| Weld Fume<br>Extractor            | Keller             | Uni-Star-XG                                                     | 1988          | S/N 88/5613                                                                                                                         |
| Hydraulic<br>Press                | Import<br>(Russia) | PYXE25S                                                         | > 35<br>years | Max. pressing force 25 t                                                                                                            |
| Hydraulic<br>Power Unit 1         | Wertenbach         | -                                                               | 1997          | -                                                                                                                                   |
| Hydraulic<br>Power Unit 2         | -                  | -                                                               | -             | Capacity 250 L of oil                                                                                                               |
| Workshop<br>Equipment             | Garant             | Drawer Cabinet with 7 drawers                                   | -             | -                                                                                                                                   |
| Office/IT<br>Equipment            | Hewlett<br>Packard | Laser Printer LaserJet<br>Pro 400 M401DNE                       | -             | Incl. work terminal with keyboard, mouse, RM barcode scanner                                                                        |

# **Images:**