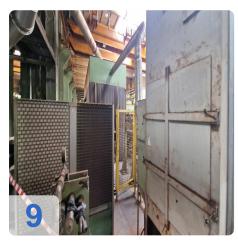

#### **Detailed Technical Specifications**

Year of
Component Manufacturer Type/Description Mfg. Technical Data/Notes
(YOM)

Generated on 16.08.2025 Page 2

| Main<br>Machine                   | Leifeld            | Automatic Rim<br>Shrinking &<br>Expanding Machine<br>TF 650 CNC | 1992          | Workpiece inner Ø: 300 mm, max. sheet thickness: 2.5 mm, clamping force: 70/40 t, connected load: 45 kW, control: Electro-hydraulic |
|-----------------------------------|--------------------|-----------------------------------------------------------------|---------------|-------------------------------------------------------------------------------------------------------------------------------------|
| Sheet Metal<br>Loading<br>Station | Systematic         | AW12                                                            | 1991          | For infeed of raw material                                                                                                          |
| Bending<br>Machine                | Unknown            | 4-Roll Bending Machine with handling system                     | Unknown       | -                                                                                                                                   |
| Rim Welding<br>System             | Ideal              | AS220AF                                                         | 1991          | S/N 213023, for welding the rim shells                                                                                              |
| Weld Seam<br>Deburring            | Ideal              | EV0500                                                          | 1991          | S/N 213024, for finishing the weld seam                                                                                             |
| Weld Fume<br>Extractor            | Keller             | Uni-Star-XG                                                     | 1988          | S/N 88/5613                                                                                                                         |
| Hydraulic<br>Press                | Import<br>(Russia) | PYXE25S                                                         | > 35<br>years | Max. pressing force 25 t                                                                                                            |
| Hydraulic<br>Power Unit 1         | Wertenbach         | -                                                               | 1997          | -                                                                                                                                   |
| Hydraulic<br>Power Unit 2         | -                  | -                                                               | -             | Capacity 250 L of oil                                                                                                               |
| Workshop<br>Equipment             | Garant             | Drawer Cabinet with 7 drawers                                   | -             | -                                                                                                                                   |
| Office/IT<br>Equipment            | Hewlett<br>Packard | Laser Printer LaserJet<br>Pro 400 M401DNE                       | -             | Incl. work terminal with keyboard, mouse, RM barcode scanner                                                                        |