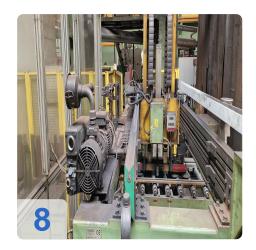

#### **Detailed Technical Specifications**

Year of
Component Manufacturer Type/Description Mfg. Technical Data/Notes
(YOM)

Generated on 16.08.2025 Page 2

| Main<br>Machine                   | Leifeld            | Automatic Rim<br>Shrinking &<br>Expanding Machine<br>TF 650 CNC | 1992          | Workpiece inner Ø: 300 mm, max. sheet thickness: 2.5 mm, clamping force: 70/40 t, connected load: 45 kW, control: Electro-hydraulic |
|-----------------------------------|--------------------|-----------------------------------------------------------------|---------------|-------------------------------------------------------------------------------------------------------------------------------------|
| Sheet Metal<br>Loading<br>Station | Systematic         | AW12                                                            | 1991          | For infeed of raw material                                                                                                          |
| Bending<br>Machine                | Unknown            | 4-Roll Bending Machine with handling system                     | Unknown       | -                                                                                                                                   |
| Rim Welding<br>System             | Ideal              | AS220AF                                                         | 1991          | S/N 213023, for welding the rim shells                                                                                              |
| Weld Seam<br>Deburring            | Ideal              | EV0500                                                          | 1991          | S/N 213024, for finishing the weld seam                                                                                             |
| Weld Fume<br>Extractor            | Keller             | Uni-Star-XG                                                     | 1988          | S/N 88/5613                                                                                                                         |
| Hydraulic<br>Press                | Import<br>(Russia) | PYXE25S                                                         | > 35<br>years | Max. pressing force 25 t                                                                                                            |
| Hydraulic<br>Power Unit 1         | Wertenbach         | -                                                               | 1997          | -                                                                                                                                   |
| Hydraulic<br>Power Unit 2         | -                  | -                                                               | -             | Capacity 250 L of oil                                                                                                               |
| Workshop<br>Equipment             | Garant             | Drawer Cabinet with 7 drawers                                   | -             | -                                                                                                                                   |
| Office/IT<br>Equipment            | Hewlett<br>Packard | Laser Printer LaserJet<br>Pro 400 M401DNE                       | -             | Incl. work terminal with keyboard, mouse, RM barcode scanner                                                                        |