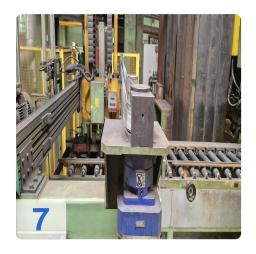

#### **Highlights of the Line**

- Core Component: The renowned Leifeld TF 650 CNC shrinking and expanding machine (YOM 1992).
- Complete Welding Cell: Including an Ideal Welding System (AS220AF) and an Ideal Weld Seam Deburring Machine (EV0500).
- **Comprehensive Peripherals:** With a sheet metal loading station, bending machine, hydraulic power units, and a weld fume extractor.
- Well-Documented: Original machine data card and technical documents are available
- **Includes Workstation:** Comes with workshop equipment, a PC terminal, and a printer.

#### **Detailed Technical Specifications**

Year of
Component Manufacturer Type/Description Mfg. Technical Data/Notes
(YOM)

Generated on 16.08.2025 Page 2

| Main<br>Machine                   | Leifeld            | Automatic Rim<br>Shrinking &<br>Expanding Machine<br>TF 650 CNC | 1992          | Workpiece inner Ø: 300 mm, max. sheet thickness: 2.5 mm, clamping force: 70/40 t, connected load: 45 kW, control: Electro-hydraulic |
|-----------------------------------|--------------------|-----------------------------------------------------------------|---------------|-------------------------------------------------------------------------------------------------------------------------------------|
| Sheet Metal<br>Loading<br>Station | Systematic         | AW12                                                            | 1991          | For infeed of raw material                                                                                                          |
| Bending<br>Machine                | Unknown            | 4-Roll Bending Machine with handling system                     | Unknown       | -                                                                                                                                   |
| Rim Welding<br>System             | Ideal              | AS220AF                                                         | 1991          | S/N 213023, for welding the rim shells                                                                                              |
| Weld Seam<br>Deburring            | Ideal              | EV0500                                                          | 1991          | S/N 213024, for finishing the weld seam                                                                                             |
| Weld Fume<br>Extractor            | Keller             | Uni-Star-XG                                                     | 1988          | S/N 88/5613                                                                                                                         |
| Hydraulic<br>Press                | Import<br>(Russia) | PYXE25S                                                         | > 35<br>years | Max. pressing force 25 t                                                                                                            |
| Hydraulic<br>Power Unit 1         | Wertenbach         | -                                                               | 1997          | -                                                                                                                                   |
| Hydraulic<br>Power Unit 2         | -                  | -                                                               | -             | Capacity 250 L of oil                                                                                                               |
| Workshop<br>Equipment             | Garant             | Drawer Cabinet with 7 drawers                                   | -             | -                                                                                                                                   |
| Office/IT<br>Equipment            | Hewlett<br>Packard | Laser Printer LaserJet<br>Pro 400 M401DNE                       | -             | Incl. work terminal with keyboard, mouse, RM barcode scanner                                                                        |