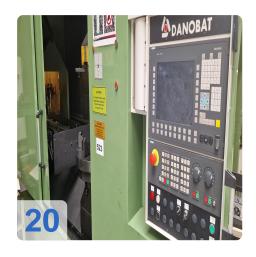

#### 3. CNC Turning:

 Three Danobat TV-650/SL turning centers (YOM 2008) with Siemens Sinumerik 840D Powerline controls and integrated handling systems perform the machining of the wheels.