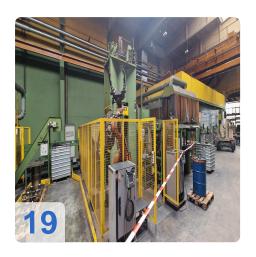

## **Process Flow and Main Components**

- 1. Assembly & Pressing:
  - The line begins with an infeed station and an SMG hydraulic press (1,600 kN)
    , served by a Kuka robot. This press was rebuilt by Georg in 2008.
  - A second, more powerful Georg hydraulic press (10,000 kN) joins the components, served by two Kuka robots.
- 2. Automatic Welding:

#### 4. Further Pressing and Finishing Steps:

- The wheels undergo further pressing operations on a refurbished Georg PHEH315 press (3,150 kN) and another refurbished SMG HZBU160 press (1,600 kN), which are also robot-fed.
- A Konrad Rump double shot blasting machine (YOM 2009) prepares the surfaces.
- A valve protection welding system (custom build, YOM 2023) completes the process.