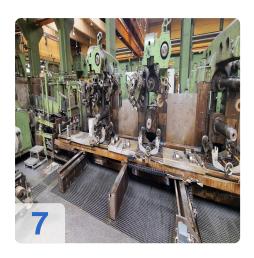

Generated on 09.09.2025 Page 2

- The centerpiece is an automatic welding system with 5 identical welding stations.
- Each station includes a Kuka KR150-2 2000 robot, two Cloos (Quinto)
  GLC603 welding units (YOM 2009), and a fume extraction system. A brushing device is used for deburring.