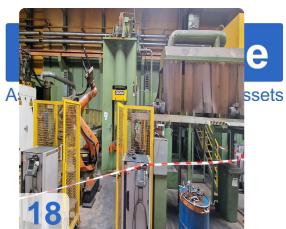

## **Process Flow and Main Components**

- 1. Assembly & Pressing:
  - The line begins with an infeed station and an SMG hydraulic press (1,600 kN)
    , served by a Kuka robot. This press was rebuilt by Georg in 2008.
  - A second, more powerful Georg hydraulic press (10,000 kN) joins the components, served by two Kuka robots.
- 2. Automatic Welding:

#### 4. Further Pressing and Finishing Steps:

- The wheels undergo further pressing operations on a refurbished Georg PHEH315 press (3,150 kN) and another refurbished SMG HZBU160 press (1,600 kN), which are also robot-fed.
- A Konrad Rump double shot blasting machine (YOM 2009) prepares the surfaces.
- A valve protection welding system (custom build, YOM 2023) completes the process.