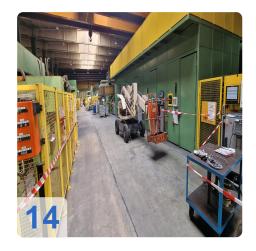

## **Description:**

For sale is a highly automated and exceptionally complete production line for the assembly, welding, machining, and final inspection of complete wheels. The line is consistently automated with a large number of Kuka robots (mostly from 2008) and features premium components from manufacturers such as Georg, SMG, Cloos, Danobat, and IEF Werner. From the initial assembly press, through a five-station welding system, to three CNC turning centers, measuring machines, and a shot blasting unit, this line covers the entire manufacturing process.

This facility represents a turnkey solution for the mass production of welded complete wheels, distinguished by its high degree of automation and the integration of state-of-the-art manufacturing and quality assurance technologies.