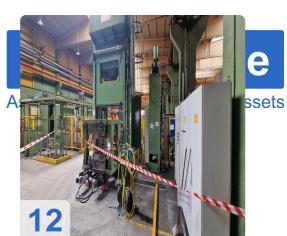

## **Process Flow and Main Components**

- 1. Assembly & Pressing:
  - The line begins with an infeed station and an SMG hydraulic press (1,600 kN)
    , served by a Kuka robot. This press was rebuilt by Georg in 2008.
  - A second, more powerful Georg hydraulic press (10,000 kN) joins the components, served by two Kuka robots.
- 2. Automatic Welding:

#### 4. Further Pressing and Finishing Steps:

- The wheels undergo further pressing operations on a refurbished Georg PHEH315 press (3,150 kN) and another refurbished SMG HZBU160 press (1,600 kN), which are also robot-fed.
- A Konrad Rump double shot blasting machine (YOM 2009) prepares the surfaces.
- A valve protection welding system (custom build, YOM 2023) completes the process.