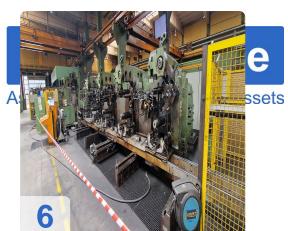

## **Process Flow and Main Components**

- 1. Assembly & Pressing:
  - The line begins with an infeed station and an SMG hydraulic press (1,600 kN)
    , served by a Kuka robot. This press was rebuilt by Georg in 2008.
  - A second, more powerful Georg hydraulic press (10,000 kN) joins the components, served by two Kuka robots.
- 2. Automatic Welding:

Generated on 09.09.2025 Page 2

- The centerpiece is an automatic welding system with 5 identical welding stations.
- Each station includes a Kuka KR150-2 2000 robot, two Cloos (Quinto)
  GLC603 welding units (YOM 2009), and a fume extraction system. A brushing device is used for deburring.