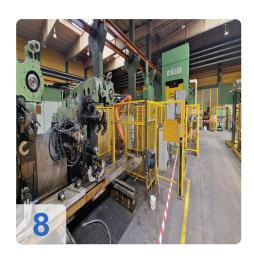

#### 3. CNC Turning:

 Three Danobat TV-650/SL turning centers (YOM 2008) with Siemens Sinumerik 840D Powerline controls and integrated handling systems perform the machining of the wheels.