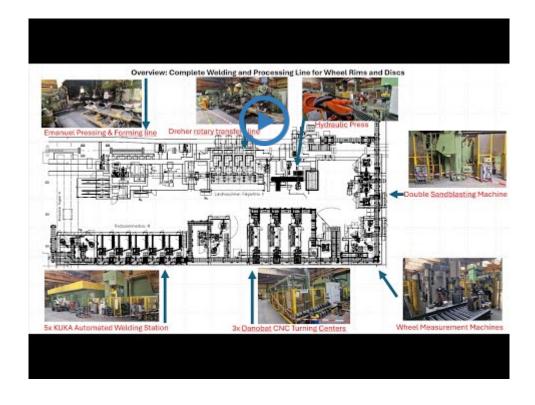

## **Description:**

For sale is a highly automated and exceptionally complete production line for the assembly, welding, machining, and final inspection of complete wheels. The line is consistently automated with a large number of Kuka robots (mostly from 2008) and features premium components from manufacturers such as Georg, SMG, Cloos, Danobat, and IEF Werner. From the initial assembly press, through a five-station welding system, to three CNC turning centers, measuring machines, and a shot blasting unit, this line covers the entire manufacturing process.

## **Highlights of the Line**

- Extremely High Automation: Over a dozen Kuka KR150-2 2000 robots handle all parts handling.
- Powerful Welding Section: An automatic system with 5 welding stations, each equipped with a Kuka robot and Cloos (Quinto) GLC603 welding units.
- Precise CNC Machining: Three Danobat TV-650/SL turning centers with Siemens Sinumerik 840D controls.
- Integrated Press Technology: Several hydraulic presses from Georg and SMG (up to 10,000 kN), partially refurbished.
- Complete Quality Assurance: IEF Werner wheel measuring machines and a Konrad Rump double shot blasting machine.
- Modern Upgrades: Includes a very recent valve protection welding cell from 2023.

## **Process Flow and Main Components**

- 1. Assembly & Pressing:
  - The line begins with an infeed station and an SMG hydraulic press (1,600 kN)
    , served by a Kuka robot. This press was rebuilt by Georg in 2008.
  - A second, more powerful Georg hydraulic press (10,000 kN) joins the components, served by two Kuka robots.
- 2. Automatic Welding:

Generated on 09.09.2025 Page 2

- The centerpiece is an automatic welding system with 5 identical welding stations.
- Each station includes a Kuka KR150-2 2000 robot, two Cloos (Quinto)
  GLC603 welding units (YOM 2009), and a fume extraction system. A brushing device is used for deburring.

#### 3. CNC Turning:

 Three Danobat TV-650/SL turning centers (YOM 2008) with Siemens Sinumerik 840D Powerline controls and integrated handling systems perform the machining of the wheels.

#### 4. Further Pressing and Finishing Steps:

- The wheels undergo further pressing operations on a refurbished Georg PHEH315 press (3,150 kN) and another refurbished SMG HZBU160 press (1,600 kN), which are also robot-fed.
- A Konrad Rump double shot blasting machine (YOM 2009) prepares the surfaces.
- A valve protection welding system (custom build, YOM 2023) completes the process.

### 5. Quality Control and Handling:

- A double and a single IEF Werner wheel measuring machine (YOM 2008/2000) ensure dimensional accuracy.
- Various roller conveyors and lifting units from Blume (YOM 2008) connect the stations.