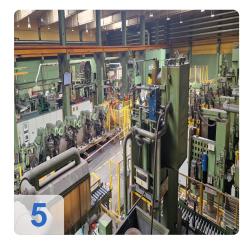

## **Process Flow and Main Components**

- 1. Assembly & Pressing:
  - The line begins with an infeed station and an SMG hydraulic press (1,600 kN)
    , served by a Kuka robot. This press was rebuilt by Georg in 2008.
  - A second, more powerful Georg hydraulic press (10,000 kN) joins the components, served by two Kuka robots.
- 2. Automatic Welding:

#### 4. Further Pressing and Finishing Steps:

- The wheels undergo further pressing operations on a refurbished Georg PHEH315 press (3,150 kN) and another refurbished SMG HZBU160 press (1,600 kN), which are also robot-fed.
- A Konrad Rump double shot blasting machine (YOM 2009) prepares the surfaces.
- A valve protection welding system (custom build, YOM 2023) completes the process.