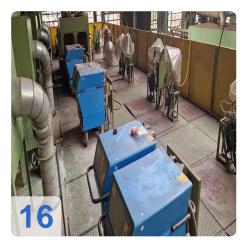

#### 4. Further Pressing and Finishing Steps:

- The wheels undergo further pressing operations on a refurbished Georg PHEH315 press (3,150 kN) and another refurbished SMG HZBU160 press (1,600 kN), which are also robot-fed.
- A Konrad Rump double shot blasting machine (YOM 2009) prepares the surfaces.
- A valve protection welding system (custom build, YOM 2023) completes the process.

### 5. Quality Control and Handling:

- A double and a single IEF Werner wheel measuring machine (YOM 2008/2000) ensure dimensional accuracy.
- Various roller conveyors and lifting units from Blume (YOM 2008) connect the stations.