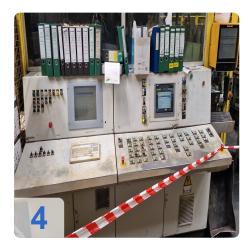

rbished Georg PHEH315 press (3,150 kN) and another refurbished SMG HZBU160 press (1,600 kN), which are also robot-fed.
- A Konrad Rump double shot blasting machine (YOM 2009) prepares the surfaces.
- A valve protection welding system (custom build, YOM 2023) completes the process.

### 5. Quality Control and Handling:

- A double and a single IEF Werner wheel measuring machine (YOM 2008/2000) ensure dimensional accuracy.
- Various roller conveyors and lifting units from Blume (YOM 2008) connect the stations.

Generated on 09.09.2025 Page 3



# Technical Data:

#### **Technical Data:**

Control: CNC

# **Buyer Information:**

Condition: Very good condition

Available: Reserved

Sold as:

EXW (Ex Works - Incoterm)

VAT: 19 %

Buyers Premium: 18 % Location: Germany



# **Images:**



































































# Video:



Generated on 09.09.2025 Page 10





**Asset-Trade** 

**Assessment and Sale of Used Assets world wide** 

**Am Sonnenhof 16** 

47800 Krefeld

**Germany** 

Tel.: +49 2151 32500 33