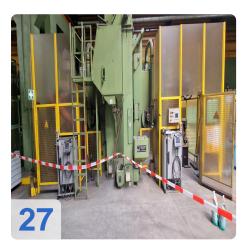

#### 4. Further Pressing and Finishing Steps:

- The wheels undergo further pressing operations on a refurbished Georg PHEH315 press (3,150 kN) and another refurbished SMG HZBU160 press (1,600 kN), which are also robot-fed.
- A Konrad Rump double shot blasting machine (YOM 2009) prepares the surfaces.
- A valve protection welding system (custom build, YOM 2023) completes the process.