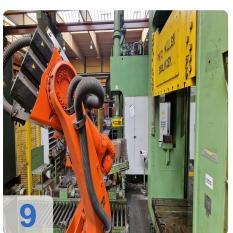

## **Highlights of the Line**

- Extremely High Automation: Over a dozen Kuka KR150-2 2000 robots handle all parts handling.
- Powerful Welding Section: An automatic system with 5 welding stations, each equipped with a Kuka robot and Cloos (Quinto) GLC603 welding units.
- Precise CNC Machining: Three Danobat TV-650/SL turning centers with Siemens Sinumerik 840D controls.
- Integrated Press Technology: Several hydraulic presses from Georg and SMG (up to 10,000 kN), partially refurbished.
- Complete Quality Assurance: IEF Werner wheel measuring machines and a Konrad Rump double shot blasting machine.
- Modern Upgrades: Includes a very recent valve protection welding cell from 2023.

#### 4. Further Pressing and Finishing Steps:

- The wheels undergo further pressing operations on a refurbished Georg PHEH315 press (3,150 kN) and another refurbished SMG HZBU160 press (1,600 kN), which are also robot-fed.
- A Konrad Rump double shot blasting machine (YOM 2009) prepares the surfaces.
- A valve protection welding system (custom build, YOM 2023) completes the process.