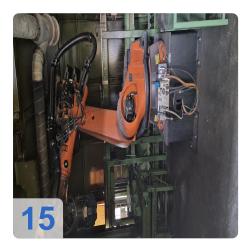

## **Highlights of the Line**

- Extremely High Automation: Over a dozen Kuka KR150-2 2000 robots handle all parts handling.
- Powerful Welding Section: An automatic system with 5 welding stations, each equipped with a Kuka robot and Cloos (Quinto) GLC603 welding units.
- Precise CNC Machining: Three Danobat TV-650/SL turning centers with Siemens Sinumerik 840D controls.
- Integrated Press Technology: Several hydraulic presses from Georg and SMG (up to 10,000 kN), partially refurbished.
- Complete Quality Assurance: IEF Werner wheel measuring machines and a Konrad Rump double shot blasting machine.
- Modern Upgrades: Includes a very recent valve protection welding cell from 2023.

Generated on 09.09.2025 Page 2

- The centerpiece is an automatic welding system with 5 identical welding stations.
- Each station includes a Kuka KR150-2 2000 robot, two Cloos (Quinto)
  GLC603 welding units (YOM 2009), and a fume extraction system. A brushing device is used for deburring.