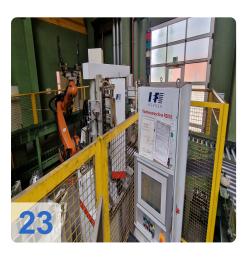

### 5. Quality Control and Handling:

- A double and a single IEF Werner wheel measuring machine (YOM 2008/2000) ensure dimensional accuracy.
- Various roller conveyors and lifting units from Blume (YOM 2008) connect the stations.