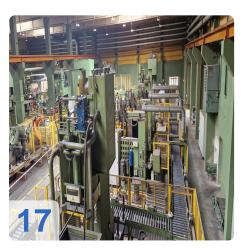

## **Description:**

For sale is a highly automated and exceptionally complete production line for the assembly, welding, machining, and final inspection of complete wheels. The line is consistently automated with a large number of Kuka robots (mostly from 2008) and features premium components from manufacturers such as Georg, SMG, Cloos, Danobat, and IEF Werner. From the initial assembly press, through a five-station welding system, to three CNC turning centers, measuring machines, and a shot blasting unit, this line covers the entire manufacturing process.

This facility represents a turnkey solution for the mass production of welded complete wheels, distinguished by its high degree of automation and the integration of state-of-the-art manufacturing and quality assurance technologies.

## **Highlights of the Line**

- Extremely High Automation: Over a dozen Kuka KR150-2 2000 robots handle all parts handling.
- Powerful Welding Section: An automatic system with 5 welding stations, each equipped with a Kuka robot and Cloos (Quinto) GLC603 welding units.
- Precise CNC Machining: Three Danobat TV-650/SL turning centers with Siemens Sinumerik 840D controls.
- Integrated Press Technology: Several hydraulic presses from Georg and SMG (up to 10,000 kN), partially refurbished.
- Complete Quality Assurance: IEF Werner wheel measuring machines and a Konrad Rump double shot blasting machine.
- Modern Upgrades: Includes a very recent valve protection welding cell from 2023.