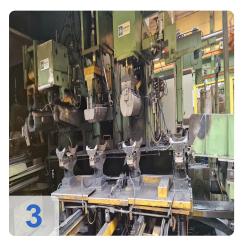

a refurbished Georg PHEH315 press (3,150 kN) and another refurbished SMG HZBU160 press (1,600 kN), which are also robot-fed.
- A Konrad Rump double shot blasting machine (YOM 2009) prepares the surfaces.
- A valve protection welding system (custom build, YOM 2023) completes the process.

### 5. Quality Control and Handling:

- A double and a single IEF Werner wheel measuring machine (YOM 2008/2000) ensure dimensional accuracy.
- Various roller conveyors and lifting units from Blume (YOM 2008) connect the stations.

Generated on 09.09.2025 Page 3



# Technical Data:

#### **Technical Data:**

Control: CNC

# **Buyer Information:**

Condition: Very good condition

Available: Reserved

Sold as:

EXW (Ex Works - Incoterm)

VAT: 19 %

Buyers Premium: 18 % Location: Germany



# **Images:**



































































# Video:



Generated on 09.09.2025 Page 10





**Asset-Trade** 

**Assessment and Sale of Used Assets world wide** 

**Am Sonnenhof 16** 

47800 Krefeld

**Germany** 

Tel.: +49 2151 32500 33