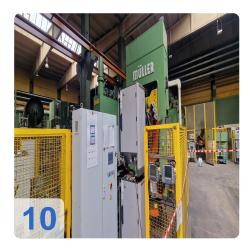

## **Process Flow and Main Components**

- 1. Assembly & Pressing:
  - The line begins with an infeed station and an SMG hydraulic press (1,600 kN)
    , served by a Kuka robot. This press was rebuilt by Georg in 2008.
  - A second, more powerful Georg hydraulic press (10,000 kN) joins the components, served by two Kuka robots.
- 2. Automatic Welding:

#### 4. Further Pressing and Finishing Steps:

- The wheels undergo further pressing operations on a refurbished Georg PHEH315 press (3,150 kN) and another refurbished SMG HZBU160 press (1,600 kN), which are also robot-fed.
- A Konrad Rump double shot blasting machine (YOM 2009) prepares the surfaces.
- A valve protection welding system (custom build, YOM 2023) completes the process.