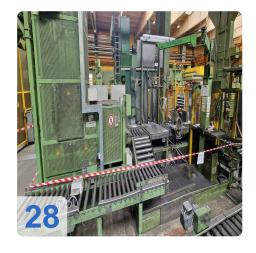

#### 3. CNC Turning:

 Three Danobat TV-650/SL turning centers (YOM 2008) with Siemens Sinumerik 840D Powerline controls and integrated handling systems perform the machining of the wheels.