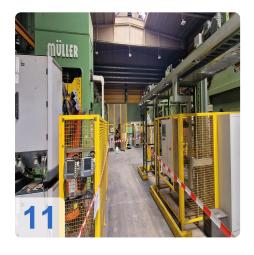

## **Process Flow and Main Components**

- 1. Assembly & Pressing:
  - The line begins with an infeed station and an SMG hydraulic press (1,600 kN)
    , served by a Kuka robot. This press was rebuilt by Georg in 2008.
  - A second, more powerful Georg hydraulic press (10,000 kN) joins the components, served by two Kuka robots.
- 2. Automatic Welding:

#### 4. Further Pressing and Finishing Steps:

- The wheels undergo further pressing operations on a refurbished Georg PHEH315 press (3,150 kN) and another refurbished SMG HZBU160 press (1,600 kN), which are also robot-fed.
- A Konrad Rump double shot blasting machine (YOM 2009) prepares the surfaces.
- A valve protection welding system (custom build, YOM 2023) completes the process.