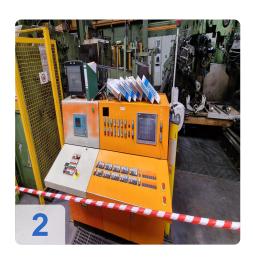

## **Description:**

For sale is a highly automated and exceptionally complete production line for the assembly, welding, machining, and final inspection of complete wheels. The line is consistently automated with a large number of Kuka robots (mostly from 2008) and features premium components from manufacturers such as Georg, SMG, Cloos, Danobat, and IEF Werner. From the initial assembly press, through a five-station welding system, to three CNC turning centers, measuring machines, and a shot blasting unit, this line covers the entire manufacturing process.

Generated on 09.09.2025 Page 2

- The centerpiece is an automatic welding system with 5 identical welding stations.
- Each station includes a Kuka KR150-2 2000 robot, two Cloos (Quinto)
  GLC603 welding units (YOM 2009), and a fume extraction system. A brushing device is used for deburring.