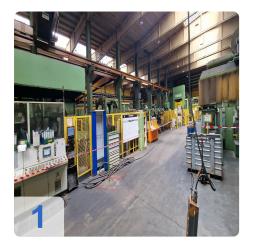

## **Description:**

For sale is a highly automated and exceptionally complete production line for the assembly, welding, machining, and final inspection of complete wheels. The line is consistently automated with a large number of Kuka robots (mostly from 2008) and features premium components from manufacturers such as Georg, SMG, Cloos, Danobat, and IEF Werner. From the initial assembly press, through a five-station welding system, to three CNC turning centers, measuring machines, and a shot blasting unit, this line covers the entire manufacturing process.

## **Process Flow and Main Components**

- 1. Assembly & Pressing:
  - The line begins with an infeed station and an SMG hydraulic press (1,600 kN)
    , served by a Kuka robot. This press was rebuilt by Georg in 2008.
  - A second, more powerful Georg hydraulic press (10,000 kN) joins the components, served by two Kuka robots.
- 2. Automatic Welding: