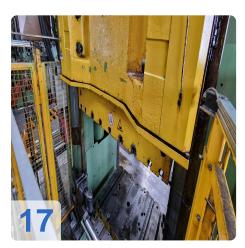

| Component                      | Manufacturer        | Type/Description             | YOM  | Technical Data/Notes<br>Pressing force: 16 MN                                                                                   |
|--------------------------------|---------------------|------------------------------|------|---------------------------------------------------------------------------------------------------------------------------------|
| Drawing &<br>Stamping<br>Press | Schirmer +<br>Plate | R60HP1600                    | 1979 | (approx. 1,600 t), operating<br>9 pressure: 250 bar, stroke:<br>750 mm, table: 1600x1350<br>mm, installation height: 1150<br>mm |
| Inclined<br>Conveyor           | Mayfran             | -                            | -    | Length approx. 4,000 mm                                                                                                         |
| Industrial<br>Robot            | Kuka                | KR150-2 2000                 | 2005 | 6-axis, S/N 901287, own<br>weight 1,267 kg                                                                                      |
| Peripherals                    | Garant, et al.      | Output station, control unit | -    | Incl. workbench with 6<br>drawers, tool cabinet                                                                                 |