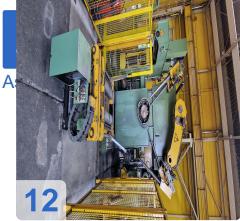

### **Description:**

For sale is a powerful production line for manufacturing wheel discs directly from coil. The heart of the system is a robust 16 MN (approx. 1600 tons) drawing and stamping press from Schirmer + Plate, fed by a modern Schleicher coil line (YOM 2000) designed for heavy coils up to 10 tons and material thickness up to 16 mm. A Kuka 6-axis robot automates parts handling, ensuring an efficient production flow.

### **Highlights of the Line**

- High Pressing Force: A massive Schirmer + Plate drawing and stamping press with 16 MN (approx. 1,600 t).
- Heavy-Duty Coil Line: Schleicher decoiler and straightener (YOM 2000) for strip widths up to 650 mm and thickness up to 16 mm.
- Automated Handling: A Kuka KR150-2 2000 industrial robot (YOM 2005) is integrated into the process.
- **Complete Solution:** A full line from decoiling to the output station, including conveyors and workshop equipment.

| Component                      | Manufacturer        | Type/Description             | YOM  | Technical Data/Notes<br>Pressing force: 16 MN                                                                                   |
|--------------------------------|---------------------|------------------------------|------|---------------------------------------------------------------------------------------------------------------------------------|
| Drawing &<br>Stamping<br>Press | Schirmer +<br>Plate | R60HP1600                    | 1979 | (approx. 1,600 t), operating<br>9 pressure: 250 bar, stroke:<br>750 mm, table: 1600x1350<br>mm, installation height: 1150<br>mm |
| Inclined<br>Conveyor           | Mayfran             | -                            | -    | Length approx. 4,000 mm                                                                                                         |
| Industrial<br>Robot            | Kuka                | KR150-2 2000                 | 2005 | 6-axis, S/N 901287, own<br>weight 1,267 kg                                                                                      |
| Peripherals                    | Garant, et al.      | Output station, control unit | -    | Incl. workbench with 6<br>drawers, tool cabinet                                                                                 |