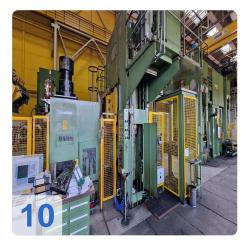

### **Description:**

For sale is a powerful production line for manufacturing wheel discs directly from coil. The heart of the system is a robust 16 MN (approx. 1600 tons) drawing and stamping press from Schirmer + Plate, fed by a modern Schleicher coil line (YOM 2000) designed for heavy coils up to 10 tons and material thickness up to 16 mm. A Kuka 6-axis robot automates parts handling, ensuring an efficient production flow.

### **Highlights of the Line**

- High Pressing Force: A massive Schirmer + Plate drawing and stamping press with 16 MN (approx. 1,600 t).
- Heavy-Duty Coil Line: Schleicher decoiler and straightener (YOM 2000) for strip widths up to 650 mm and thickness up to 16 mm.
- Automated Handling: A Kuka KR150-2 2000 industrial robot (YOM 2005) is integrated into the process.
- **Complete Solution:** A full line from decoiling to the output station, including conveyors and workshop equipment.

| Component                      | Manufacturer        | Type/Description             | YOM  | Technical Data/Notes<br>Pressing force: 16 MN                                                                                   |
|--------------------------------|---------------------|------------------------------|------|---------------------------------------------------------------------------------------------------------------------------------|
| Drawing &<br>Stamping<br>Press | Schirmer +<br>Plate | R60HP1600                    | 1979 | (approx. 1,600 t), operating<br>9 pressure: 250 bar, stroke:<br>750 mm, table: 1600x1350<br>mm, installation height: 1150<br>mm |
| Inclined<br>Conveyor           | Mayfran             | -                            | -    | Length approx. 4,000 mm                                                                                                         |
| Industrial<br>Robot            | Kuka                | KR150-2 2000                 | 2005 | 6-axis, S/N 901287, own<br>weight 1,267 kg                                                                                      |
| Peripherals                    | Garant, et al.      | Output station, control unit | -    | Incl. workbench with 6<br>drawers, tool cabinet                                                                                 |