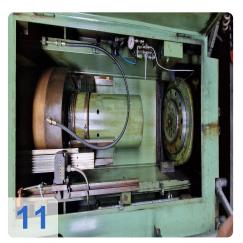

### **Detailed Technical Specifications:**

| Component               | Manufacturer | Type/Description        | YOM  | Technical Data/Notes                                                             |
|-------------------------|--------------|-------------------------|------|----------------------------------------------------------------------------------|
| Coil Decoiler           | Schleicher   | HES-15-0850             | 2000 | Max. coil weight: 10,000 kg,<br>strip width: 120-650 mm, coil<br>Ø: 1200-2000 mm |
| Hydraulic<br>Power Unit | Schnupp      | -                       | -    | Capacity approx. 400 L of oil                                                    |
| Straightening<br>Unit   | Schleicher   | RSF-08-1277160-<br>0650 | 2000 | Strip width: 120-650 mm,<br>strip thickness: 5.0 - 16.0<br>mm                    |