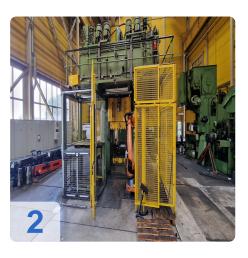

### **Description:**

For sale is a powerful production line for manufacturing wheel discs directly from coil. The heart of the system is a robust 16 MN (approx. 1600 tons) drawing and stamping press from Schirmer + Plate, fed by a modern Schleicher coil line (YOM 2000) designed for heavy coils up to 10 tons and material thickness up to 16 mm. A Kuka 6-axis robot automates parts handling, ensuring an efficient production flow.

### **Highlights of the Line**

- High Pressing Force: A massive Schirmer + Plate drawing and stamping press with 16 MN (approx. 1,600 t).
- Heavy-Duty Coil Line: Schleicher decoiler and straightener (YOM 2000) for strip widths up to 650 mm and thickness up to 16 mm.
- Automated Handling: A Kuka KR150-2 2000 industrial robot (YOM 2005) is integrated into the process.
- **Complete Solution:** A full line from decoiling to the output station, including conveyors and workshop equipment.

| Component                      | Manufacturer        | Type/Description             | YOM  | Technical Data/Notes<br>Pressing force: 16 MN                                                                                   |
|--------------------------------|---------------------|------------------------------|------|---------------------------------------------------------------------------------------------------------------------------------|
| Drawing &<br>Stamping<br>Press | Schirmer +<br>Plate | R60HP1600                    | 1979 | (approx. 1,600 t), operating<br>9 pressure: 250 bar, stroke:<br>750 mm, table: 1600x1350<br>mm, installation height: 1150<br>mm |
| Inclined<br>Conveyor           | Mayfran             | -                            | -    | Length approx. 4,000 mm                                                                                                         |
| Industrial<br>Robot            | Kuka                | KR150-2 2000                 | 2005 | 6-axis, S/N 901287, own<br>weight 1,267 kg                                                                                      |
| Peripherals                    | Garant, et al.      | Output station, control unit | -    | Incl. workbench with 6<br>drawers, tool cabinet                                                                                 |