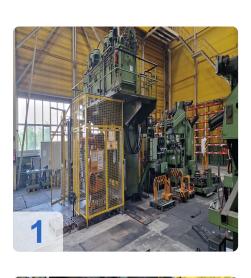

### **Description:**

For sale is a powerful production line for manufacturing wheel discs directly from coil. The heart of the system is a robust 16 MN (approx. 1600 tons) drawing and stamping press from Schirmer + Plate, fed by a modern Schleicher coil line (YOM 2000) designed for heavy coils up to 10 tons and material thickness up to 16 mm. A Kuka 6-axis robot automates parts handling, ensuring an efficient production flow.

### **Highlights of the Line**

- High Pressing Force: A massive Schirmer + Plate drawing and stamping press with 16 MN (approx. 1,600 t).
- Heavy-Duty Coil Line: Schleicher decoiler and straightener (YOM 2000) for strip widths up to 650 mm and thickness up to 16 mm.
- Automated Handling: A Kuka KR150-2 2000 industrial robot (YOM 2005) is integrated into the process.
- **Complete Solution:** A full line from decoiling to the output station, including conveyors and workshop equipment.

| Component                      | Manufacturer        | Type/Description             | YOM  | Technical Data/Notes<br>Pressing force: 16 MN                                                                                   |
|--------------------------------|---------------------|------------------------------|------|---------------------------------------------------------------------------------------------------------------------------------|
| Drawing &<br>Stamping<br>Press | Schirmer +<br>Plate | R60HP1600                    | 1979 | (approx. 1,600 t), operating<br>9 pressure: 250 bar, stroke:<br>750 mm, table: 1600x1350<br>mm, installation height: 1150<br>mm |
| Inclined<br>Conveyor           | Mayfran             | -                            | -    | Length approx. 4,000 mm                                                                                                         |
| Industrial<br>Robot            | Kuka                | KR150-2 2000                 | 2005 | 6-axis, S/N 901287, own<br>weight 1,267 kg                                                                                      |
| Peripherals                    | Garant, et al.      | Output station, control unit | -    | Incl. workbench with 6<br>drawers, tool cabinet                                                                                 |