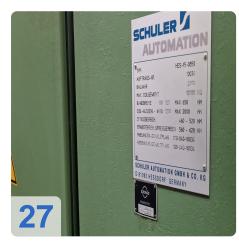

### **Detailed Technical Specifications:**

| Component               | Manufacturer | Type/Description        | YOM  | Technical Data/Notes                                                             |
|-------------------------|--------------|-------------------------|------|----------------------------------------------------------------------------------|
| Coil Decoiler           | Schleicher   | HES-15-0850             | 2000 | Max. coil weight: 10,000 kg,<br>strip width: 120-650 mm, coil<br>Ø: 1200-2000 mm |
| Hydraulic<br>Power Unit | Schnupp      | -                       | -    | Capacity approx. 400 L of oil                                                    |
| Straightening<br>Unit   | Schleicher   | RSF-08-1277160-<br>0650 | 2000 | Strip width: 120-650 mm,<br>strip thickness: 5.0 - 16.0<br>mm                    |