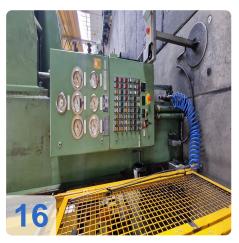

| Component                      | Manufacturer        | Type/Description             | YOM  | Technical Data/Notes<br>Pressing force: 16 MN                                                                                   |
|--------------------------------|---------------------|------------------------------|------|---------------------------------------------------------------------------------------------------------------------------------|
| Drawing &<br>Stamping<br>Press | Schirmer +<br>Plate | R60HP1600                    | 1979 | (approx. 1,600 t), operating<br>9 pressure: 250 bar, stroke:<br>750 mm, table: 1600x1350<br>mm, installation height: 1150<br>mm |
| Inclined<br>Conveyor           | Mayfran             | -                            | -    | Length approx. 4,000 mm                                                                                                         |
| Industrial<br>Robot            | Kuka                | KR150-2 2000                 | 2005 | 6-axis, S/N 901287, own<br>weight 1,267 kg                                                                                      |
| Peripherals                    | Garant, et al.      | Output station, control unit | -    | Incl. workbench with 6<br>drawers, tool cabinet                                                                                 |

### **Technical Data:**

Control: CNC