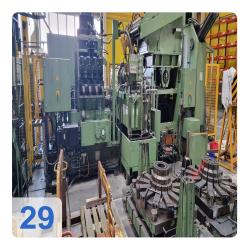

### **Description:**

For sale is a powerful production line for manufacturing wheel discs directly from coil. The heart of the system is a robust 16 MN (approx. 1600 tons) drawing and stamping press from Schirmer + Plate, fed by a modern Schleicher coil line (YOM 2000) designed for heavy coils up to 10 tons and material thickness up to 16 mm. A Kuka 6-axis robot automates parts handling, ensuring an efficient production flow.

### **Highlights of the Line**

- High Pressing Force: A massive Schirmer + Plate drawing and stamping press with 16 MN (approx. 1,600 t).
- Heavy-Duty Coil Line: Schleicher decoiler and straightener (YOM 2000) for strip widths up to 650 mm and thickness up to 16 mm.
- Automated Handling: A Kuka KR150-2 2000 industrial robot (YOM 2005) is integrated into the process.
- **Complete Solution:** A full line from decoiling to the output station, including conveyors and workshop equipment.