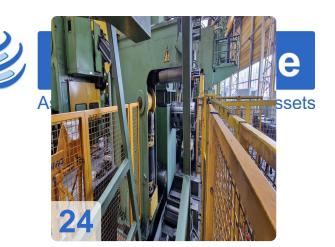

| Component                      | Manufacturer        | Type/Description             | YOM  | Technical Data/Notes<br>Pressing force: 16 MN                                                                                   |
|--------------------------------|---------------------|------------------------------|------|---------------------------------------------------------------------------------------------------------------------------------|
| Drawing &<br>Stamping<br>Press | Schirmer +<br>Plate | R60HP1600                    | 1979 | (approx. 1,600 t), operating<br>9 pressure: 250 bar, stroke:<br>750 mm, table: 1600x1350<br>mm, installation height: 1150<br>mm |
| Inclined<br>Conveyor           | Mayfran             | -                            | -    | Length approx. 4,000 mm                                                                                                         |
| Industrial<br>Robot            | Kuka                | KR150-2 2000                 | 2005 | 6-axis, S/N 901287, own<br>weight 1,267 kg                                                                                      |
| Peripherals                    | Garant, et al.      | Output station, control unit | -    | Incl. workbench with 6<br>drawers, tool cabinet                                                                                 |