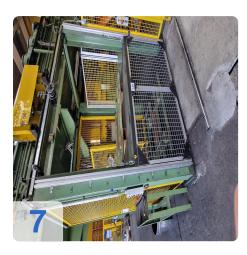

### **Highlights of the Line**

- High Pressing Force: A massive Schirmer + Plate drawing and stamping press with 16 MN (approx. 1,600 t).
- Heavy-Duty Coil Line: Schleicher decoiler and straightener (YOM 2000) for strip widths up to 650 mm and thickness up to 16 mm.
- Automated Handling: A Kuka KR150-2 2000 industrial robot (YOM 2005) is integrated into the process.
- **Complete Solution:** A full line from decoiling to the output station, including conveyors and workshop equipment.

| Component                      | Manufacturer        | Type/Description             | YOM  | Technical Data/Notes<br>Pressing force: 16 MN                                                                                   |
|--------------------------------|---------------------|------------------------------|------|---------------------------------------------------------------------------------------------------------------------------------|
| Drawing &<br>Stamping<br>Press | Schirmer +<br>Plate | R60HP1600                    | 1979 | (approx. 1,600 t), operating<br>9 pressure: 250 bar, stroke:<br>750 mm, table: 1600x1350<br>mm, installation height: 1150<br>mm |
| Inclined<br>Conveyor           | Mayfran             | -                            | -    | Length approx. 4,000 mm                                                                                                         |
| Industrial<br>Robot            | Kuka                | KR150-2 2000                 | 2005 | 6-axis, S/N 901287, own<br>weight 1,267 kg                                                                                      |
| Peripherals                    | Garant, et al.      | Output station, control unit | -    | Incl. workbench with 6<br>drawers, tool cabinet                                                                                 |