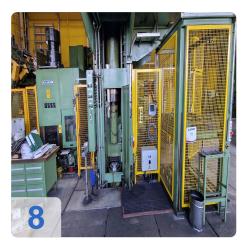

### **Description:**

For sale is a powerful production line for manufacturing wheel discs directly from coil. The heart of the system is a robust 16 MN (approx. 1600 tons) drawing and stamping press from Schirmer + Plate, fed by a modern Schleicher coil line (YOM 2000) designed for heavy coils up to 10 tons and material thickness up to 16 mm. A Kuka 6-axis robot automates parts handling, ensuring an efficient production flow.

### **Highlights of the Line**

- High Pressing Force: A massive Schirmer + Plate drawing and stamping press with 16 MN (approx. 1,600 t).
- Heavy-Duty Coil Line: Schleicher decoiler and straightener (YOM 2000) for strip widths up to 650 mm and thickness up to 16 mm.
- Automated Handling: A Kuka KR150-2 2000 industrial robot (YOM 2005) is integrated into the process.
- **Complete Solution:** A full line from decoiling to the output station, including conveyors and workshop equipment.

| Component                      | Manufacturer        | Type/Description             | YOM  | Technical Data/Notes<br>Pressing force: 16 MN                                                                                   |
|--------------------------------|---------------------|------------------------------|------|---------------------------------------------------------------------------------------------------------------------------------|
| Drawing &<br>Stamping<br>Press | Schirmer +<br>Plate | R60HP1600                    | 1979 | (approx. 1,600 t), operating<br>9 pressure: 250 bar, stroke:<br>750 mm, table: 1600x1350<br>mm, installation height: 1150<br>mm |
| Inclined<br>Conveyor           | Mayfran             | -                            | -    | Length approx. 4,000 mm                                                                                                         |
| Industrial<br>Robot            | Kuka                | KR150-2 2000                 | 2005 | 6-axis, S/N 901287, own<br>weight 1,267 kg                                                                                      |
| Peripherals                    | Garant, et al.      | Output station, control unit | -    | Incl. workbench with 6<br>drawers, tool cabinet                                                                                 |