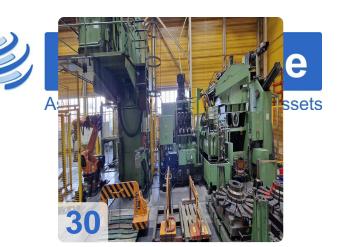

### **Description:**

For sale is a powerful production line for manufacturing wheel discs directly from coil. The heart of the system is a robust 16 MN (approx. 1600 tons) drawing and stamping press from Schirmer + Plate, fed by a modern Schleicher coil line (YOM 2000) designed for heavy coils up to 10 tons and material thickness up to 16 mm. A Kuka 6-axis robot automates parts handling, ensuring an efficient production flow.

### **Highlights of the Line**

- High Pressing Force: A massive Schirmer + Plate drawing and stamping press with 16 MN (approx. 1,600 t).
- Heavy-Duty Coil Line: Schleicher decoiler and straightener (YOM 2000) for strip widths up to 650 mm and thickness up to 16 mm.
- Automated Handling: A Kuka KR150-2 2000 industrial robot (YOM 2005) is integrated into the process.
- **Complete Solution:** A full line from decoiling to the output station, including conveyors and workshop equipment.

| Component                      | Manufacturer        | Type/Description             | YOM  | Technical Data/Notes<br>Pressing force: 16 MN                                                                                   |
|--------------------------------|---------------------|------------------------------|------|---------------------------------------------------------------------------------------------------------------------------------|
| Drawing &<br>Stamping<br>Press | Schirmer +<br>Plate | R60HP1600                    | 1979 | (approx. 1,600 t), operating<br>9 pressure: 250 bar, stroke:<br>750 mm, table: 1600x1350<br>mm, installation height: 1150<br>mm |
| Inclined<br>Conveyor           | Mayfran             | -                            | -    | Length approx. 4,000 mm                                                                                                         |
| Industrial<br>Robot            | Kuka                | KR150-2 2000                 | 2005 | 6-axis, S/N 901287, own<br>weight 1,267 kg                                                                                      |
| Peripherals                    | Garant, et al.      | Output station, control unit | -    | Incl. workbench with 6<br>drawers, tool cabinet                                                                                 |