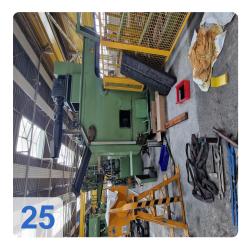

| Component                      | Manufacturer        | Type/Description             | YOM  | Technical Data/Notes<br>Pressing force: 16 MN                                                                                   |
|--------------------------------|---------------------|------------------------------|------|---------------------------------------------------------------------------------------------------------------------------------|
| Drawing &<br>Stamping<br>Press | Schirmer +<br>Plate | R60HP1600                    | 1979 | (approx. 1,600 t), operating<br>9 pressure: 250 bar, stroke:<br>750 mm, table: 1600x1350<br>mm, installation height: 1150<br>mm |
| Inclined<br>Conveyor           | Mayfran             | -                            | -    | Length approx. 4,000 mm                                                                                                         |
| Industrial<br>Robot            | Kuka                | KR150-2 2000                 | 2005 | 6-axis, S/N 901287, own<br>weight 1,267 kg                                                                                      |
| Peripherals                    | Garant, et al.      | Output station, control unit | -    | Incl. workbench with 6<br>drawers, tool cabinet                                                                                 |