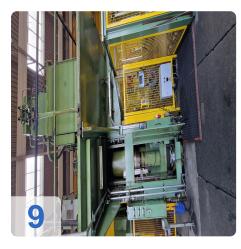

### **Description:**

For sale is a powerful production line for manufacturing wheel discs directly from coil. The heart of the system is a robust 16 MN (approx. 1600 tons) drawing and stamping press from Schirmer + Plate, fed by a modern Schleicher coil line (YOM 2000) designed for heavy coils up to 10 tons and material thickness up to 16 mm. A Kuka 6-axis robot automates parts handling, ensuring an efficient production flow.

### **Highlights of the Line**

- High Pressing Force: A massive Schirmer + Plate drawing and stamping press with 16 MN (approx. 1,600 t).
- Heavy-Duty Coil Line: Schleicher decoiler and straightener (YOM 2000) for strip widths up to 650 mm and thickness up to 16 mm.
- Automated Handling: A Kuka KR150-2 2000 industrial robot (YOM 2005) is integrated into the process.
- **Complete Solution:** A full line from decoiling to the output station, including conveyors and workshop equipment.