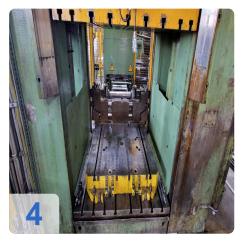

| Component                      | Manufacturer        | Type/Description             | YOM  | Technical Data/Notes<br>Pressing force: 16 MN                                                                                   |
|--------------------------------|---------------------|------------------------------|------|---------------------------------------------------------------------------------------------------------------------------------|
| Drawing &<br>Stamping<br>Press | Schirmer +<br>Plate | R60HP1600                    | 1979 | (approx. 1,600 t), operating<br>9 pressure: 250 bar, stroke:<br>750 mm, table: 1600x1350<br>mm, installation height: 1150<br>mm |
| Inclined<br>Conveyor           | Mayfran             | -                            | -    | Length approx. 4,000 mm                                                                                                         |
| Industrial<br>Robot            | Kuka                | KR150-2 2000                 | 2005 | 6-axis, S/N 901287, own<br>weight 1,267 kg                                                                                      |
| Peripherals                    | Garant, et al.      | Output station, control unit | -    | Incl. workbench with 6<br>drawers, tool cabinet                                                                                 |