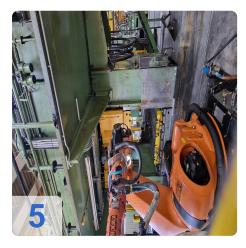

### **Description:**

For sale is a powerful production line for manufacturing wheel discs directly from coil. The heart of the system is a robust 16 MN (approx. 1600 tons) drawing and stamping press from Schirmer + Plate, fed by a modern Schleicher coil line (YOM 2000) designed for heavy coils up to 10 tons and material thickness up to 16 mm. A Kuka 6-axis robot automates parts handling, ensuring an efficient production flow.

### **Highlights of the Line**

- High Pressing Force: A massive Schirmer + Plate drawing and stamping press with 16 MN (approx. 1,600 t).
- Heavy-Duty Coil Line: Schleicher decoiler and straightener (YOM 2000) for strip widths up to 650 mm and thickness up to 16 mm.
- Automated Handling: A Kuka KR150-2 2000 industrial robot (YOM 2005) is integrated into the process.
- **Complete Solution:** A full line from decoiling to the output station, including conveyors and workshop equipment.

| Component                      | Manufacturer        | Type/Description             | YOM  | Technical Data/Notes<br>Pressing force: 16 MN                                                                                   |
|--------------------------------|---------------------|------------------------------|------|---------------------------------------------------------------------------------------------------------------------------------|
| Drawing &<br>Stamping<br>Press | Schirmer +<br>Plate | R60HP1600                    | 1979 | (approx. 1,600 t), operating<br>9 pressure: 250 bar, stroke:<br>750 mm, table: 1600x1350<br>mm, installation height: 1150<br>mm |
| Inclined<br>Conveyor           | Mayfran             | -                            | -    | Length approx. 4,000 mm                                                                                                         |
| Industrial<br>Robot            | Kuka                | KR150-2 2000                 | 2005 | 6-axis, S/N 901287, own<br>weight 1,267 kg                                                                                      |
| Peripherals                    | Garant, et al.      | Output station, control unit | -    | Incl. workbench with 6<br>drawers, tool cabinet                                                                                 |