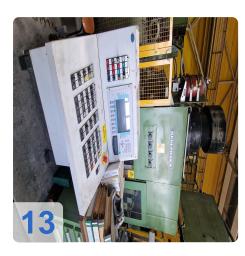

### **Detailed Technical Specifications:**

| Component               | Manufacturer | Type/Description        | YOM  | Technical Data/Notes                                                             |
|-------------------------|--------------|-------------------------|------|----------------------------------------------------------------------------------|
| Coil Decoiler           | Schleicher   | HES-15-0850             | 2000 | Max. coil weight: 10,000 kg,<br>strip width: 120-650 mm, coil<br>Ø: 1200-2000 mm |
| Hydraulic<br>Power Unit | Schnupp      | -                       | -    | Capacity approx. 400 L of oil                                                    |
| Straightening<br>Unit   | Schleicher   | RSF-08-1277160-<br>0650 | 2000 | Strip width: 120-650 mm,<br>strip thickness: 5.0 - 16.0<br>mm                    |

### **Technical Data:**

Control: CNC