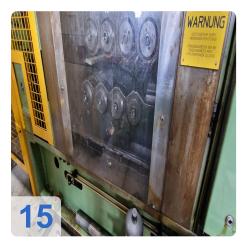

### **Detailed Technical Specifications:**

| Component               | Manufacturer | Type/Description        | YOM  | Technical Data/Notes                                                             |
|-------------------------|--------------|-------------------------|------|----------------------------------------------------------------------------------|
| Coil Decoiler           | Schleicher   | HES-15-0850             | 2000 | Max. coil weight: 10,000 kg,<br>strip width: 120-650 mm, coil<br>Ø: 1200-2000 mm |
| Hydraulic<br>Power Unit | Schnupp      | -                       | -    | Capacity approx. 400 L of oil                                                    |
| Straightening<br>Unit   | Schleicher   | RSF-08-1277160-<br>0650 | 2000 | Strip width: 120-650 mm,<br>strip thickness: 5.0 - 16.0<br>mm                    |