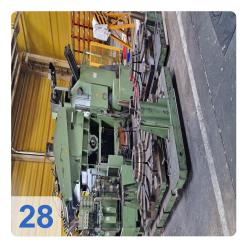

### **Highlights of the Line**

- High Pressing Force: A massive Schirmer + Plate drawing and stamping press with 16 MN (approx. 1,600 t).
- Heavy-Duty Coil Line: Schleicher decoiler and straightener (YOM 2000) for strip widths up to 650 mm and thickness up to 16 mm.
- Automated Handling: A Kuka KR150-2 2000 industrial robot (YOM 2005) is integrated into the process.
- **Complete Solution:** A full line from decoiling to the output station, including conveyors and workshop equipment.

### **Detailed Technical Specifications:**

| Component               | Manufacturer | Type/Description        | YOM  | Technical Data/Notes                                                             |
|-------------------------|--------------|-------------------------|------|----------------------------------------------------------------------------------|
| Coil Decoiler           | Schleicher   | HES-15-0850             | 2000 | Max. coil weight: 10,000 kg,<br>strip width: 120-650 mm, coil<br>Ø: 1200-2000 mm |
| Hydraulic<br>Power Unit | Schnupp      | -                       | -    | Capacity approx. 400 L of oil                                                    |
| Straightening<br>Unit   | Schleicher   | RSF-08-1277160-<br>0650 | 2000 | Strip width: 120-650 mm,<br>strip thickness: 5.0 - 16.0<br>mm                    |