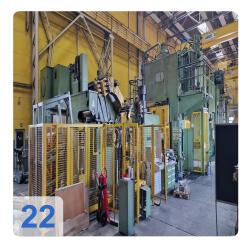

### **Description:**

For sale is a powerful production line for manufacturing wheel discs directly from coil. The heart of the system is a robust 16 MN (approx. 1600 tons) drawing and stamping press from Schirmer + Plate, fed by a modern Schleicher coil line (YOM 2000) designed for heavy coils up to 10 tons and material thickness up to 16 mm. A Kuka 6-axis robot automates parts handling, ensuring an efficient production flow.

This complete line is the ideal solution for the serial production of truck or car wheel discs and other stamped or formed parts that require high pressing force and material thickness.

Buy a used wheel disc production line. Complete system with a 16 MN Schirmer + Plate press, Schleicher coil line (up to 16mm), and a Kuka robot.