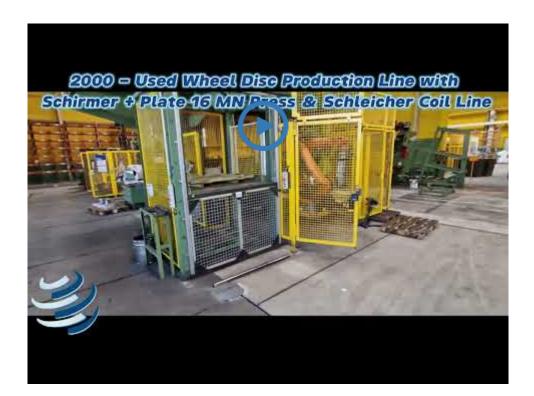

### Ref. No.: 1525-06240810

Used Wheel Disc Production Line with Schirmer + Plate 16 MN Press & Schleicher Coil Line

Year of Bu

Multiple Makesor Not Defined

Year of Build: Jan 2000

### **Description:**

For sale is a powerful production line for manufacturing wheel discs directly from coil. The heart of the system is a robust 16 MN (approx. 1600 tons) drawing and stamping press from Schirmer + Plate, fed by a modern Schleicher coil line (YOM 2000) designed for heavy coils up to 10 tons and material thickness up to 16 mm. A Kuka 6-axis robot automates parts handling, ensuring an efficient production flow.

This complete line is the ideal solution for the serial production of truck or car wheel discs and other stamped or formed parts that require high pressing force and material thickness.

Buy a used wheel disc production line. Complete system with a 16 MN Schirmer + Plate press, Schleicher coil line (up to 16mm), and a Kuka robot.