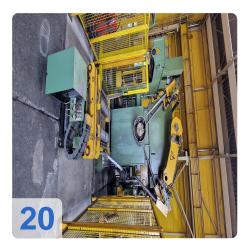

### **Highlights of the Line**

- High Pressing Force: A massive Schirmer + Plate drawing and stamping press with 16 MN (approx. 1,600 t).
- Heavy-Duty Coil Line: Schleicher decoiler and straightener (YOM 2000) for strip widths up to 650 mm and thickness up to 16 mm.
- Automated Handling: A Kuka KR150-2 2000 industrial robot (YOM 2005) is integrated into the process.
- **Complete Solution:** A full line from decoiling to the output station, including conveyors and workshop equipment.

| Component                      | Manufacturer        | Type/Description             | YOM  | Technical Data/Notes<br>Pressing force: 16 MN                                                                                   |
|--------------------------------|---------------------|------------------------------|------|---------------------------------------------------------------------------------------------------------------------------------|
| Drawing &<br>Stamping<br>Press | Schirmer +<br>Plate | R60HP1600                    | 1979 | (approx. 1,600 t), operating<br>9 pressure: 250 bar, stroke:<br>750 mm, table: 1600x1350<br>mm, installation height: 1150<br>mm |
| Inclined<br>Conveyor           | Mayfran             | -                            | -    | Length approx. 4,000 mm                                                                                                         |
| Industrial<br>Robot            | Kuka                | KR150-2 2000                 | 2005 | 6-axis, S/N 901287, own<br>weight 1,267 kg                                                                                      |
| Peripherals                    | Garant, et al.      | Output station, control unit | -    | Incl. workbench with 6<br>drawers, tool cabinet                                                                                 |