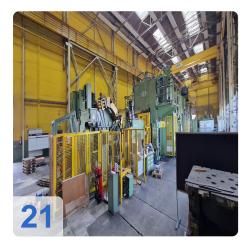

### **Description:**

For sale is a powerful production line for manufacturing wheel discs directly from coil. The heart of the system is a robust 16 MN (approx. 1600 tons) drawing and stamping press from Schirmer + Plate, fed by a modern Schleicher coil line (YOM 2000) designed for heavy coils up to 10 tons and material thickness up to 16 mm. A Kuka 6-axis robot automates parts handling, ensuring an efficient production flow.

### **Highlights of the Line**

- High Pressing Force: A massive Schirmer + Plate drawing and stamping press with 16 MN (approx. 1,600 t).
- Heavy-Duty Coil Line: Schleicher decoiler and straightener (YOM 2000) for strip widths up to 650 mm and thickness up to 16 mm.
- Automated Handling: A Kuka KR150-2 2000 industrial robot (YOM 2005) is integrated into the process.
- **Complete Solution:** A full line from decoiling to the output station, including conveyors and workshop equipment.