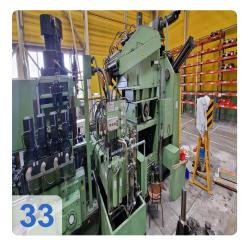

| Component                      | Manufacturer        | Type/Description             | YOM  | Technical Data/Notes<br>Pressing force: 16 MN                                                                                   |
|--------------------------------|---------------------|------------------------------|------|---------------------------------------------------------------------------------------------------------------------------------|
| Drawing &<br>Stamping<br>Press | Schirmer +<br>Plate | R60HP1600                    | 1979 | (approx. 1,600 t), operating<br>9 pressure: 250 bar, stroke:<br>750 mm, table: 1600x1350<br>mm, installation height: 1150<br>mm |
| Inclined<br>Conveyor           | Mayfran             | -                            | -    | Length approx. 4,000 mm                                                                                                         |
| Industrial<br>Robot            | Kuka                | KR150-2 2000                 | 2005 | 6-axis, S/N 901287, own<br>weight 1,267 kg                                                                                      |
| Peripherals                    | Garant, et al.      | Output station, control unit | -    | Incl. workbench with 6<br>drawers, tool cabinet                                                                                 |