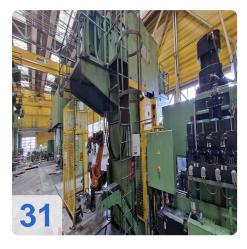

| Component                      | Manufacturer        | Type/Description             | YOM  | Technical Data/Notes<br>Pressing force: 16 MN                                                                                   |
|--------------------------------|---------------------|------------------------------|------|---------------------------------------------------------------------------------------------------------------------------------|
| Drawing &<br>Stamping<br>Press | Schirmer +<br>Plate | R60HP1600                    | 1979 | (approx. 1,600 t), operating<br>9 pressure: 250 bar, stroke:<br>750 mm, table: 1600x1350<br>mm, installation height: 1150<br>mm |
| Inclined<br>Conveyor           | Mayfran             | -                            | -    | Length approx. 4,000 mm                                                                                                         |
| Industrial<br>Robot            | Kuka                | KR150-2 2000                 | 2005 | 6-axis, S/N 901287, own<br>weight 1,267 kg                                                                                      |
| Peripherals                    | Garant, et al.      | Output station, control unit | -    | Incl. workbench with 6<br>drawers, tool cabinet                                                                                 |