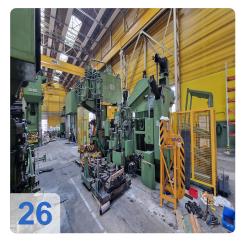

### **Description:**

For sale is a powerful production line for manufacturing wheel discs directly from coil. The heart of the system is a robust 16 MN (approx. 1600 tons) drawing and stamping press from Schirmer + Plate, fed by a modern Schleicher coil line (YOM 2000) designed for heavy coils up to 10 tons and material thickness up to 16 mm. A Kuka 6-axis robot automates parts handling, ensuring an efficient production flow.

This complete line is the ideal solution for the serial production of truck or car wheel discs and other stamped or formed parts that require high pressing force and material thickness.

Buy a used wheel disc production line. Complete system with a 16 MN Schirmer + Plate press, Schleicher coil line (up to 16mm), and a Kuka robot.