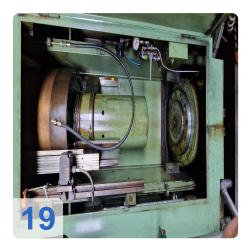

| Component                      | Manufacturer        | Type/Description             | YOM  | Technical Data/Notes<br>Pressing force: 16 MN                                                                                   |
|--------------------------------|---------------------|------------------------------|------|---------------------------------------------------------------------------------------------------------------------------------|
| Drawing &<br>Stamping<br>Press | Schirmer +<br>Plate | R60HP1600                    | 1979 | (approx. 1,600 t), operating<br>9 pressure: 250 bar, stroke:<br>750 mm, table: 1600x1350<br>mm, installation height: 1150<br>mm |
| Inclined<br>Conveyor           | Mayfran             | -                            | -    | Length approx. 4,000 mm                                                                                                         |
| Industrial<br>Robot            | Kuka                | KR150-2 2000                 | 2005 | 6-axis, S/N 901287, own<br>weight 1,267 kg                                                                                      |
| Peripherals                    | Garant, et al.      | Output station, control unit | -    | Incl. workbench with 6<br>drawers, tool cabinet                                                                                 |