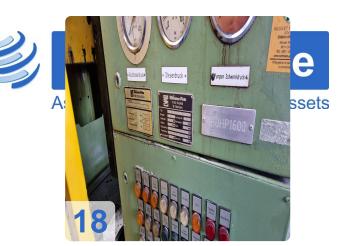

| Component                      | Manufacturer        | Type/Description             | YOM  | Technical Data/Notes<br>Pressing force: 16 MN                                                                                   |
|--------------------------------|---------------------|------------------------------|------|---------------------------------------------------------------------------------------------------------------------------------|
| Drawing &<br>Stamping<br>Press | Schirmer +<br>Plate | R60HP1600                    | 1979 | (approx. 1,600 t), operating<br>9 pressure: 250 bar, stroke:<br>750 mm, table: 1600x1350<br>mm, installation height: 1150<br>mm |
| Inclined<br>Conveyor           | Mayfran             | -                            | -    | Length approx. 4,000 mm                                                                                                         |
| Industrial<br>Robot            | Kuka                | KR150-2 2000                 | 2005 | 6-axis, S/N 901287, own<br>weight 1,267 kg                                                                                      |
| Peripherals                    | Garant, et al.      | Output station, control unit | -    | Incl. workbench with 6<br>drawers, tool cabinet                                                                                 |