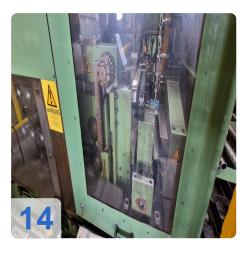

| Component                      | Manufacturer        | Type/Description             | YOM  | Technical Data/Notes<br>Pressing force: 16 MN                                                                                   |
|--------------------------------|---------------------|------------------------------|------|---------------------------------------------------------------------------------------------------------------------------------|
| Drawing &<br>Stamping<br>Press | Schirmer +<br>Plate | R60HP1600                    | 1979 | (approx. 1,600 t), operating<br>9 pressure: 250 bar, stroke:<br>750 mm, table: 1600x1350<br>mm, installation height: 1150<br>mm |
| Inclined<br>Conveyor           | Mayfran             | -                            | -    | Length approx. 4,000 mm                                                                                                         |
| Industrial<br>Robot            | Kuka                | KR150-2 2000                 | 2005 | 6-axis, S/N 901287, own<br>weight 1,267 kg                                                                                      |
| Peripherals                    | Garant, et al.      | Output station, control unit | -    | Incl. workbench with 6<br>drawers, tool cabinet                                                                                 |