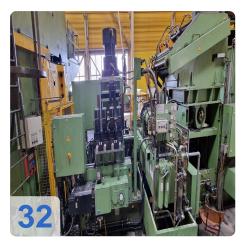

### **Description:**

For sale is a powerful production line for manufacturing wheel discs directly from coil. The heart of the system is a robust 16 MN (approx. 1600 tons) drawing and stamping press from Schirmer + Plate, fed by a modern Schleicher coil line (YOM 2000) designed for heavy coils up to 10 tons and material thickness up to 16 mm. A Kuka 6-axis robot automates parts handling, ensuring an efficient production flow.

| Component                      | Manufacturer        | Type/Description             | YOM  | Technical Data/Notes<br>Pressing force: 16 MN                                                                                   |
|--------------------------------|---------------------|------------------------------|------|---------------------------------------------------------------------------------------------------------------------------------|
| Drawing &<br>Stamping<br>Press | Schirmer +<br>Plate | R60HP1600                    | 1979 | (approx. 1,600 t), operating<br>9 pressure: 250 bar, stroke:<br>750 mm, table: 1600x1350<br>mm, installation height: 1150<br>mm |
| Inclined<br>Conveyor           | Mayfran             | -                            | -    | Length approx. 4,000 mm                                                                                                         |
| Industrial<br>Robot            | Kuka                | KR150-2 2000                 | 2005 | 6-axis, S/N 901287, own<br>weight 1,267 kg                                                                                      |
| Peripherals                    | Garant, et al.      | Output station, control unit | -    | Incl. workbench with 6<br>drawers, tool cabinet                                                                                 |