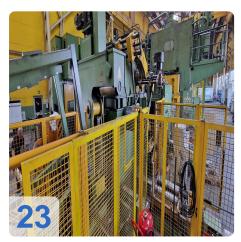

### **Highlights of the Line**

- High Pressing Force: A massive Schirmer + Plate drawing and stamping press with 16 MN (approx. 1,600 t).
- Heavy-Duty Coil Line: Schleicher decoiler and straightener (YOM 2000) for strip widths up to 650 mm and thickness up to 16 mm.
- Automated Handling: A Kuka KR150-2 2000 industrial robot (YOM 2005) is integrated into the process.
- **Complete Solution:** A full line from decoiling to the output station, including conveyors and workshop equipment.

| Component                      | Manufacturer        | Type/Description             | YOM  | Technical Data/Notes<br>Pressing force: 16 MN                                                                                   |
|--------------------------------|---------------------|------------------------------|------|---------------------------------------------------------------------------------------------------------------------------------|
| Drawing &<br>Stamping<br>Press | Schirmer +<br>Plate | R60HP1600                    | 1979 | (approx. 1,600 t), operating<br>9 pressure: 250 bar, stroke:<br>750 mm, table: 1600x1350<br>mm, installation height: 1150<br>mm |
| Inclined<br>Conveyor           | Mayfran             | -                            | -    | Length approx. 4,000 mm                                                                                                         |
| Industrial<br>Robot            | Kuka                | KR150-2 2000                 | 2005 | 6-axis, S/N 901287, own<br>weight 1,267 kg                                                                                      |
| Peripherals                    | Garant, et al.      | Output station, control unit | -    | Incl. workbench with 6<br>drawers, tool cabinet                                                                                 |