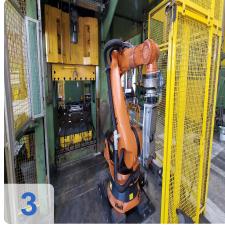

### **Description:**

For sale is a powerful production line for manufacturing wheel discs directly from coil. The heart of the system is a robust 16 MN (approx. 1600 tons) drawing and stamping press from Schirmer + Plate, fed by a modern Schleicher coil line (YOM 2000) designed for heavy coils up to 10 tons and material thickness up to 16 mm. A Kuka 6-axis robot automates parts handling, ensuring an efficient production flow.

### **Highlights of the Line**

- High Pressing Force: A massive Schirmer + Plate drawing and stamping press with 16 MN (approx. 1,600 t).
- Heavy-Duty Coil Line: Schleicher decoiler and straightener (YOM 2000) for strip widths up to 650 mm and thickness up to 16 mm.
- Automated Handling: A Kuka KR150-2 2000 industrial robot (YOM 2005) is integrated into the process.
- **Complete Solution:** A full line from decoiling to the output station, including conveyors and workshop equipment.

| Component                      | Manufacturer        | Type/Description             | YOM  | Technical Data/Notes<br>Pressing force: 16 MN                                                                                   |
|--------------------------------|---------------------|------------------------------|------|---------------------------------------------------------------------------------------------------------------------------------|
| Drawing &<br>Stamping<br>Press | Schirmer +<br>Plate | R60HP1600                    | 1979 | (approx. 1,600 t), operating<br>9 pressure: 250 bar, stroke:<br>750 mm, table: 1600x1350<br>mm, installation height: 1150<br>mm |
| Inclined<br>Conveyor           | Mayfran             | -                            | -    | Length approx. 4,000 mm                                                                                                         |
| Industrial<br>Robot            | Kuka                | KR150-2 2000                 | 2005 | 6-axis, S/N 901287, own<br>weight 1,267 kg                                                                                      |
| Peripherals                    | Garant, et al.      | Output station, control unit | -    | Incl. workbench with 6<br>drawers, tool cabinet                                                                                 |