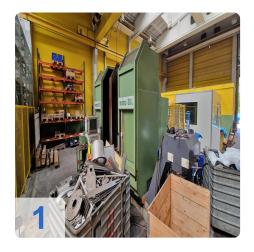

#### **Technical Data at a Glance**

Feature Specification

ManufacturerMatecType30LMachine No.0153

Year of 1998 Manufacture

**Control System** Heidenhain DNC426CB

Control ON: 57,385 Machine ON: 33,769 Program **Operating Hours** 

#### **Technical Data:**

#### **Technical Data:**

Control: TNC 426

Machine Hours: 57.385 hrs. Spindle Hours: 25.785 hrs. Spindle Speed: 9.000 rpm

Tool Capacity: 36 x