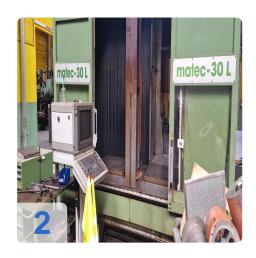

## **Description:**

Used 3-axis CNC machining center Matec 30L for sale.

# With Heidenhain DNC426CB control, 2000mm X-axis, pendulum mode, and NEW SK40 spindle!

For sale is a robust and versatile 3-axis CNC machining center from the quality German manufacturer Matec, model 30L. The machine is distinguished by its very large X-axis travel of 2,000 mm, enabling the machining of long workpieces. Another outstanding feature is the integrated pendulum mode, which allows for workpiece setup during machine operation, thereby significantly increasing productivity. Equipped with a proven Heidenhain control and complete with a chip conveyor and filter unit, this machining center is an excellent solution for flexible manufacturing.

## **Highlights of the Machine**

- New Spindel in 12/2024
- Large Work Envelope: X-axis with 2,000 mm of travel, ideal for long components.
- **High Productivity:** Integrated pendulum mode to reduce non-productive time.
- Proven CNC Control: Equipped with a reliable Heidenhain DNC426CB.
- Complete Package: Includes chip conveyor, Küma lubricant filter unit, and a tool cabinet.
- Versatile Spindle: SK40 tool taper with a speed of up to 9,000 RPM.