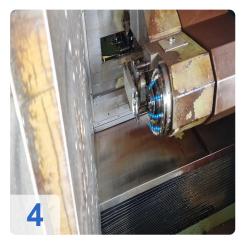

## **Highlights of the Machine**

- New Spindel in 12/2024
- Large Work Envelope: X-axis with 2,000 mm of travel, ideal for long components.
- **High Productivity:** Integrated pendulum mode to reduce non-productive time.
- Proven CNC Control: Equipped with a reliable Heidenhain DNC426CB.
- Complete Package: Includes chip conveyor, Küma lubricant filter unit, and a tool cabinet.
- Versatile Spindle: SK40 tool taper with a speed of up to 9,000 RPM.

RUN: 25,785 h (as read)

**Travels** X-axis: 2,000 mm, Y-axis: 800 mm, Z-axis: 600 mm

**Special Feature Integrated Pendulum Mode** 

**Spindle Taper** SK40

**Spindle Speed** 9,000 RPM

approx. 36 stations (assumption based on typical **Tool Magazine** 