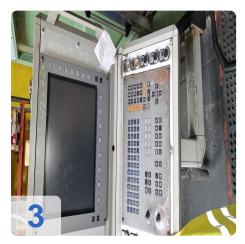

# With Heidenhain DNC426CB control, 2000mm X-axis, pendulum mode, and NEW SK40 spindle!

For sale is a robust and versatile 3-axis CNC machining center from the quality German manufacturer Matec, model 30L. The machine is distinguished by its very large X-axis travel of 2,000 mm, enabling the machining of long workpieces. Another outstanding feature is the integrated pendulum mode, which allows for workpiece setup during machine operation, thereby significantly increasing productivity. Equipped with a proven Heidenhain control and complete with a chip conveyor and filter unit, this machining center is an excellent solution for flexible manufacturing.

## **Highlights of the Machine**

- New Spindel in 12/2024
- Large Work Envelope: X-axis with 2,000 mm of travel, ideal for long components.
- **High Productivity:** Integrated pendulum mode to reduce non-productive time.
- Proven CNC Control: Equipped with a reliable Heidenhain DNC426CB.
- Complete Package: Includes chip conveyor, Küma lubricant filter unit, and a tool cabinet.
- Versatile Spindle: SK40 tool taper with a speed of up to 9,000 RPM.