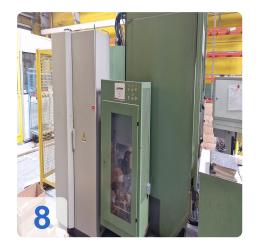

## **Description:**

Used 3-axis CNC machining center Matec 30L for sale.

# With Heidenhain DNC426CB control, 2000mm X-axis, pendulum mode, and NEW SK40 spindle!

For sale is a robust and versatile 3-axis CNC machining center from the quality German manufacturer Matec, model 30L. The machine is distinguished by its very large X-axis travel of 2,000 mm, enabling the machining of long workpieces. Another outstanding feature is the integrated pendulum mode, which allows for workpiece setup during machine operation, thereby significantly increasing productivity. Equipped with a proven Heidenhain control and complete with a chip conveyor and filter unit, this machining center is an excellent solution for flexible manufacturing.

## **Highlights of the Machine**

- New Spindel in 12/2024
- Large Work Envelope: X-axis with 2,000 mm of travel, ideal for long components.
- **High Productivity:** Integrated pendulum mode to reduce non-productive time.
- Proven CNC Control: Equipped with a reliable Heidenhain DNC426CB.
- Complete Package: Includes chip conveyor, Küma lubricant filter unit, and a tool cabinet.
- Versatile Spindle: SK40 tool taper with a speed of up to 9,000 RPM.

#### **Technical Data at a Glance**

Feature Specification

ManufacturerMatecType30LMachine No.0153

Year of 1998 Manufacture

**Control System** Heidenhain DNC426CB

Control ON: 57,385 Machine ON: 33,769 Program **Operating Hours** 

RUN: 25,785 h (as read)

**Travels** X-axis: 2,000 mm, Y-axis: 800 mm, Z-axis: 600 mm

**Special Feature Integrated Pendulum Mode** 

**Spindle Taper** SK40

**Spindle Speed** 9,000 RPM

approx. 36 stations (assumption based on typical **Tool Magazine** 

configuration)

Chip conveyor (YOM 1998)

Accessories Filter unit Küma BF GR3 (YOM 1998)

Tool cabinet (7 drawers)