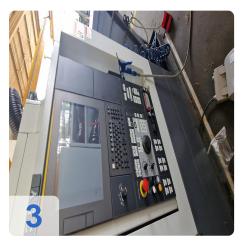

#### **Technical Data:**

Control: FANUC

Turning lenght: 1350.00 mm Turning diameter: 800.00 mm Spindle Speed: 12000.00 rpm

Driven Tools: 16.00 Tool Capacity: 16 x

Tailstock: Yes Bezel: Yes

# **Images:**

Page 5