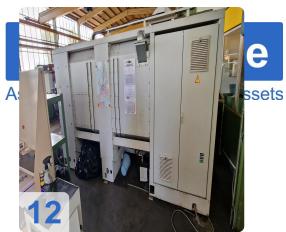

# **Turret & Live Tooling**

- Number of Stations: 16
- Toolholder Type: BMT
- Live Tool Speed: 12,000 rpm
- Live Tool Power: 13 kW
- Live Tool Torque: 105 Nm

To learn more about how the CMZ TD-35Y can revolutionize your production, please contact us.

Generated on 09.09.2025 Page 3



## **Technical Data:**

#### **Technical Data:**

Control: FANUC

Turning lenght: 1350.00 mm Turning diameter: 800.00 mm Spindle Speed: 12000.00 rpm

Driven Tools: 16.00 Tool Capacity: 16 x

Tailstock: Yes Bezel: Yes

## **Dimensions and Weight:**

Height: 1900 mm Length: 2803 mm Width: 1930 mm

## **Buyer Information:**

Condition: Very good condition

Available: Sold

Sold as:

EXW (Ex Works - Incoterm)

VAT: 19 %

Buyers Premium: 18 % Location: Germany



# **Images:**











Page 5























## Video:



Generated on 09.09.2025 Page 8





## **Asset-Trade**

**Assessment and Sale of Used Assets world wide** 

**Am Sonnenhof 16** 

47800 Krefeld

**Germany** 

Tel.: +49 2151 32500 33