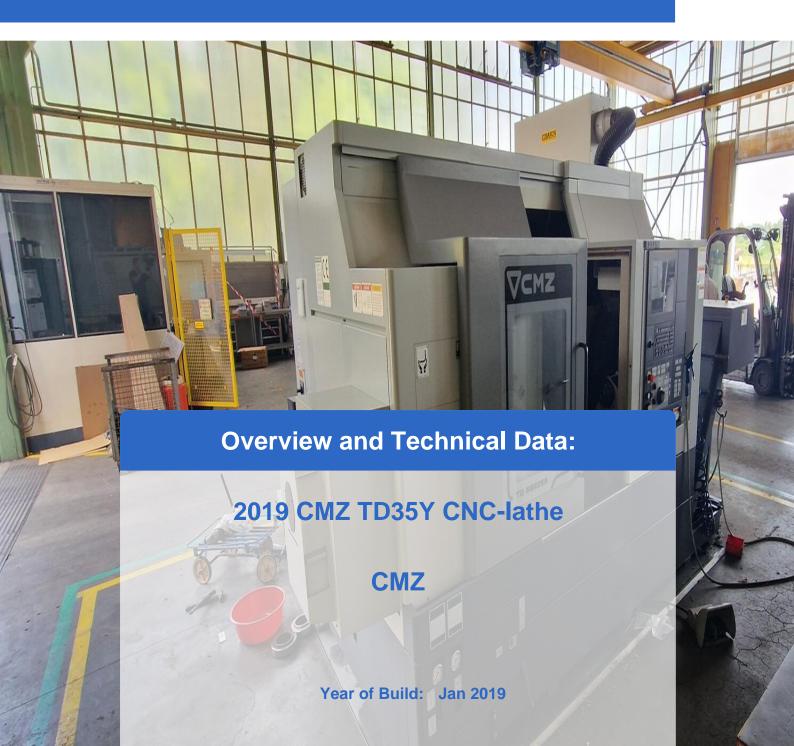

# Used CMZ TD-35Y CNC Lathe: Power, Precision, and Reliability for Complex Machining

State-of-the-art Fanuc CNC Control

Discover the ultimate in turning performance with the CMZ TD-35Y. Designed for demanding production environments, this machine combines tremendous power with exceptional precision—based on CMZ's 80 years of manufacturing experience. Part of the renowned TD series, the TD-35Y integrates a Y-axis and driven tools, enabling complex, multi-axis machining in a single setup. This drastically reduces cycle times and increases efficiency.

# **Images:**

Page 5