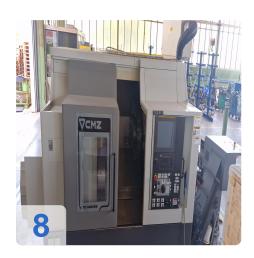

# Used CMZ TD-35Y CNC Lathe: Power, Precision, and Reliability for Complex Machining

State-of-the-art Fanuc CNC Control

Discover the ultimate in turning performance with the CMZ TD-35Y. Designed for demanding production environments, this machine combines tremendous power with exceptional precision—based on CMZ's 80 years of manufacturing experience. Part of the renowned TD series, the TD-35Y integrates a Y-axis and driven tools, enabling complex, multi-axis machining in a single setup. This drastically reduces cycle times and increases efficiency.

# **Images:**

Page 5