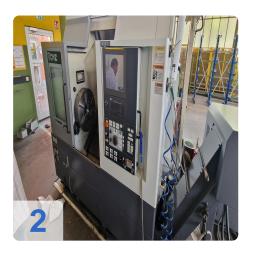

# Used CMZ TD-35Y CNC Lathe: Power, Precision, and Reliability for Complex Machining

State-of-the-art Fanuc CNC Control

Discover the ultimate in turning performance with the CMZ TD-35Y. Designed for demanding production environments, this machine combines tremendous power with exceptional precision—based on CMZ's 80 years of manufacturing experience. Part of the renowned TD series, the TD-35Y integrates a Y-axis and driven tools, enabling complex, multi-axis machining in a single setup. This drastically reduces cycle times and increases efficiency.

### **Key Features**

Unmatched Rigidity and Stability: The foundation of every TD series machine is the highly rigid, monoblock cast iron machine bed. This one-piece design, paired with robust prism guides, provides excellent vibration damping, resulting in outstanding surface finishes and longer tool life.