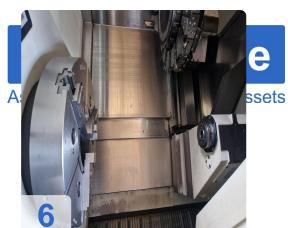

#### Capacity

- Max. Swing Diameter Over Bed: 950 mm
- Max. Turning Diameter: 715 mm
- Max. Turning Length (Z800 / Z1350): 800 mm / 1350 mm

#### **Axes**

- X-axis travel: 380 mm
- Z-axis travel: 800 mm / 1350 mm
- Y-axis travel: ±80 mm
- Rapid traverse (X, Z, Y): 30 m/min, 30 m/min, 15 m/min