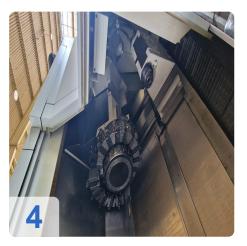

#### **Turret & Live Tooling**

- Number of Stations: 16
- Toolholder Type: BMT
- Live Tool Speed: 12,000 rpm
- Live Tool Power: 13 kW
- Live Tool Torque: 105 Nm

To learn more about how the CMZ TD-35Y can revolutionize your production, please contact us.