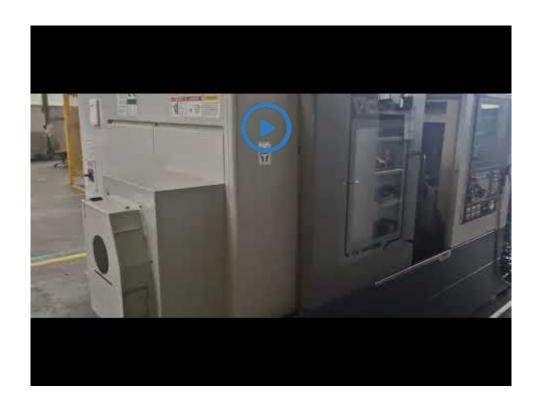

Tooling**

- Number of Stations: 16
- Toolholder Type: BMT
- Live Tool Speed: 12,000 rpm
- Live Tool Power: 13 kW
- Live Tool Torque: 105 Nm

To learn more about how the CMZ TD-35Y can revolutionize your production, please contact us.

Generated on 09.09.2025 Page 3



## **Technical Data:**

#### **Technical Data:**

Control: FANUC

Turning lenght: 1350.00 mm Turning diameter: 800.00 mm Spindle Speed: 12000.00 rpm

Driven Tools: 16.00 Tool Capacity: 16 x

Tailstock: Yes Bezel: Yes

## **Dimensions and Weight:**

Height: 1900 mm Length: 2803 mm Width: 1930 mm

## **Buyer Information:**

Condition: Very good condition

Available: Sold

Sold as:

EXW (Ex Works - Incoterm)

VAT: 19 %

Buyers Premium: 18 % Location: Germany



# **Images:**











Page 5























## Video:



Generated on 09.09.2025 Page 8





## **Asset-Trade**

**Assessment and Sale of Used Assets world wide** 

**Am Sonnenhof 16** 

47800 Krefeld

**Germany** 

Tel.: +49 2151 32500 33