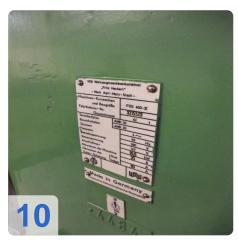

# **STARRAG HECKERT**

starrag

Year of Build: Jan 1971 Rebuild year: Jan 2008

.......

0 0

0000

# Used WMW HECKERT FFS 400 console vertical milling machine

Machine was completely rebuild for more than 10,000 € in 2008

Workspace

- X 1400 mm
- Y 380 mm
- Z 400 mm
- Table size 1800 x 520 mm
- Lots of accessories!
- 7.5 kW spindle
- Feed Quantity 18
- Dimensions Lx Wx Hx 2345 x 1950x 2270 mm