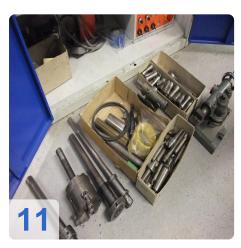

# Used WMW HECKERT FFS 400 console vertical milling machine

Machine was completely rebuild for more than 10,000 € in 2008

Workspace

- X 1400 mm
- Y 380 mm
- Z 400 mm
- Table size 1800 x 520 mm
- Lots of accessories!
- 7.5 kW spindle
- Feed Quantity 18
- Dimensions Lx Wx Hx 2345 x 1950x 2270 mm