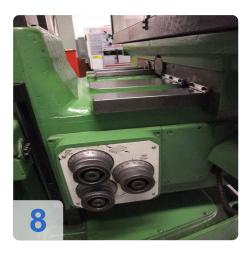

# Used WMW HECKERT FFS 400 console vertical milling machine

Machine was completely rebuild for more than 10,000 € in 2008

Workspace

- X 1400 mm
- Y 380 mm
- Z 400 mm
- Table size 1800 x 520 mm
- Lots of accessories!
- 7.5 kW spindle
- Feed Quantity 18
- Dimensions Lx Wx Hx 2345 x 1950x 2270 mm