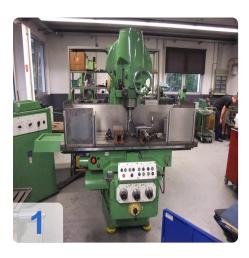

# Used WMW HECKERT FFS 400 console vertical milling machine

Machine was completely rebuild for more than 10,000 € in 2008

Workspace

- X 1400 mm
- Y 380 mm
- Z 400 mm
- Table size 1800 x 520 mm
- Lots of accessories!
- 7.5 kW spindle
- Feed Quantity 18
- Dimensions Lx Wx Hx 2345 x 1950x 2270 mm