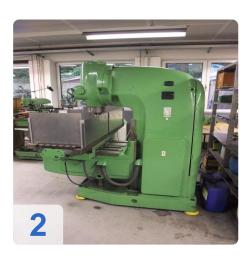

# Used WMW HECKERT FFS 400 console vertical milling machine

Machine was completely rebuild for more than 10,000 € in 2008

Workspace

- X 1400 mm
- Y 380 mm
- Z 400 mm
- Table size 1800 x 520 mm
- Lots of accessories!
- 7.5 kW spindle
- Feed Quantity 18
- Dimensions Lx Wx Hx 2345 x 1950x 2270 mm