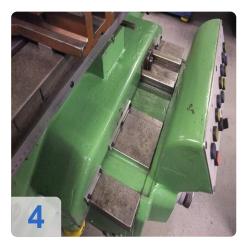

# Used WMW HECKERT FFS 400 console vertical milling machine

Machine was completely rebuild for more than 10,000 € in 2008

Workspace

- X 1400 mm
- Y 380 mm
- Z 400 mm
- Table size 1800 x 520 mm
- Lots of accessories!
- 7.5 kW spindle
- Feed Quantity 18
- Dimensions Lx Wx Hx 2345 x 1950x 2270 mm