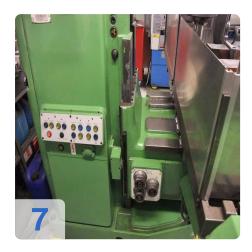

Rebuild year: Jan 2008

.......

0 0

0000



### **Description:**

# Used WMW HECKERT FFS 400 console vertical milling machine

Machine was completely rebuild for more than 10,000 € in 2008

Workspace

- X 1400 mm
- Y 380 mm
- Z 400 mm
- Table size 1800 x 520 mm
- Lots of accessories!
- 7.5 kW spindle
- Feed Quantity 18
- Dimensions Lx Wx Hx 2345 x 1950x 2270 mm



## **Technical Data:**

#### **Technical Data:**

Control: CNC

#### **Travels:**

X-Axis: 1.400 mm Y-Axis: 380mm Z-Axis: 400 mm

#### **Dimensions and Weight:**

Height: 2.270 mm Width: 1.950 mm Length: 2.345 mm Weight: 4.100 kg

#### **Buyer Information:**

Condition: Very good condition Availability: Immediately Sold as: EXW (Ex Works - Incoterm) VAT: 19 % Buyers Premium: 16 % Location: Germany



# Images:







































#### **Asset-Trade**

Assessment and Sale of Used Assets world wide

Am Sonnenhof 16

47800 Krefeld

Germany

Tel.: +49 2151 32500 33