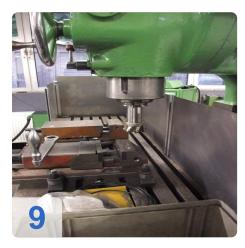

# Used WMW HECKERT FFS 400 console vertical milling machine

Machine was completely rebuild for more than 10,000 € in 2008

Workspace

- X 1400 mm
- Y 380 mm
- Z 400 mm
- Table size 1800 x 520 mm
- Lots of accessories!
- 7.5 kW spindle
- Feed Quantity 18
- Dimensions Lx Wx Hx 2345 x 1950x 2270 mm