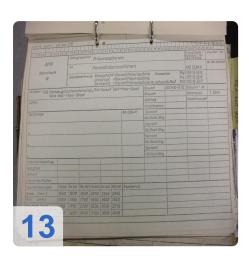

## Ref. No.: 142-10201151

Ð

4

# **Overview and Technical Data:**

**WMW - FFS400** 

# **STARRAG HECKERT**

starrag

Year of Build: Jan 1971 Rebuild year: Jan 2008

.......

0 0

0000

### **Description:**

# Used WMW HECKERT FFS 400 console vertical milling machine

Machine was completely rebuild for more than 10,000 € in 2008

Workspace

- X 1400 mm
- Y 380 mm
- Z 400 mm
- Table size 1800 x 520 mm
- Lots of accessories!
- 7.5 kW spindle
- Feed Quantity 18
- Dimensions Lx Wx Hx 2345 x 1950x 2270 mm