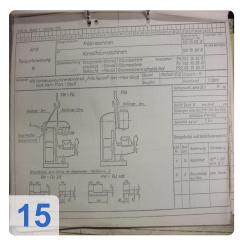

## **Technical Data:**

#### **Technical Data:**

Control: CNC

#### **Travels:**

X-Axis: 1.400 mm Y-Axis: 380mm Z-Axis: 400 mm

#### **Dimensions and Weight:**

Height: 2.270 mm Width: 1.950 mm Length: 2.345 mm Weight: 4.100 kg