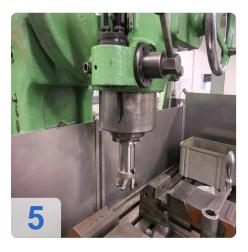

#### **Technical Data:**

Control: CNC

#### **Travels:**

X-Axis: 1.400 mm Y-Axis: 380mm Z-Axis: 400 mm