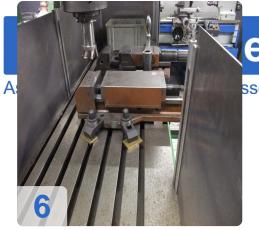

# Used WMW HECKERT FFS 400 console vertical milling machine

Machine was completely rebuild for more than 10,000 € in 2008

Workspace

- X 1400 mm
- Y 380 mm
- Z 400 mm
- Table size 1800 x 520 mm
- Lots of accessories!
- 7.5 kW spindle
- Feed Quantity 18
- Dimensions Lx Wx Hx 2345 x 1950x 2270 mm