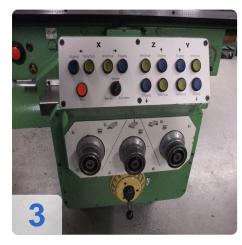

# Used WMW HECKERT FFS 400 console vertical milling machine

Machine was completely rebuild for more than 10,000 € in 2008

Workspace

- X 1400 mm
- Y 380 mm
- Z 400 mm
- Table size 1800 x 520 mm
- Lots of accessories!
- 7.5 kW spindle
- Feed Quantity 18
- Dimensions Lx Wx Hx 2345 x 1950x 2270 mm