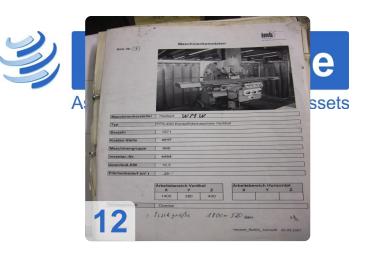

# **Overview and Technical Data:**

**WMW - FFS400** 

# Used WMW HECKERT FFS 400 console vertical milling machine

Machine was completely rebuild for more than 10,000 € in 2008

Workspace

- X 1400 mm
- Y 380 mm
- Z 400 mm
- Table size 1800 x 520 mm
- Lots of accessories!
- 7.5 kW spindle
- Feed Quantity 18
- Dimensions Lx Wx Hx 2345 x 1950x 2270 mm