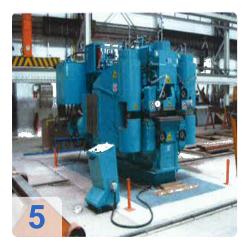

# Used STIERLI BENDER 4000 SE / CNC - joists ship bending machine and leveler

Bending and straightening machine with double-cylinder in welded design

1 central clamping system with a clamping cylinder in the middle

2 lateral clamping systems with 2 clamping cylinders laterally

Technical specifications:

- Control CNC STIERLI-BIEGER
- Pressing force 4000 kN
- Working height 1040 mm
- Stroke 0 500 mm
- Abutment distance min. / Max. 600/1550 mm
- 1x clamping force, vertically centered 800 kN
- 2x clamping force, vertical side 800 kN
- Max. Profile 430 mm
- Max. Height of profile 120 mm
- Engine output 55 kW
- Speed ??0.6 m / min.
- Clamping time for about 3 seconds.
- Voltage 3 x 400 / 230V 50Hz
- Dimensions LBH 5,000X 2.900x 2.600 mm

#### Bending and straightening machine for shipbuilding

The Stierli Bieger-joists bending machines are very powerful and compact horizontal press for bending and straightening frames -profiles (also Holland profile or Flachwulststahl). By all-steel construction a very rigid machine frame is present. The worktop guarantees a good laying of very large metal parts.