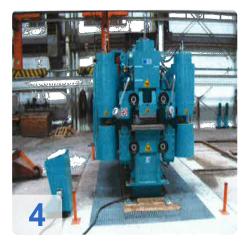

# Used STIERLI BENDER 4000 SE / CNC - joists ship bending machine and leveler

Bending and straightening machine with double-cylinder in welded design

1 central clamping system with a clamping cylinder in the middle

2 lateral clamping systems with 2 clamping cylinders laterally

Technical specifications:

- Control CNC STIERLI-BIEGER
- Pressing force 4000 kN
- Working height 1040 mm
- Stroke 0 500 mm
- Abutment distance min. / Max. 600/1550 mm
- 1x clamping force, vertically centered 800 kN
- 2x clamping force, vertical side 800 kN
- Max. Profile 430 mm
- Max. Height of profile 120 mm
- Engine output 55 kW
- Speed ??0.6 m / min.
- Clamping time for about 3 seconds.
- Voltage 3 x 400 / 230V 50Hz
- Dimensions LBH 5,000X 2.900x 2.600 mm

#### Bending and straightening machine for shipbuilding

The Stierli Bieger-joists bending machines are very powerful and compact horizontal press for bending and straightening frames -profiles (also Holland profile or Flachwulststahl). By all-steel construction a very rigid machine frame is present. The worktop guarantees a good laying of very large metal parts.