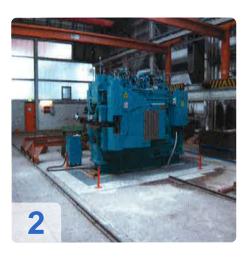

# Used STIERLI BENDER 4000 SE / CNC - joists ship bending machine and leveler

Bending and straightening machine with double-cylinder in welded design

1 central clamping system with a clamping cylinder in the middle

2 lateral clamping systems with 2 clamping cylinders laterally

Technical specifications:

- Control CNC STIERLI-BIEGER
- Pressing force 4000 kN
- Working height 1040 mm
- Stroke 0 500 mm
- Abutment distance min. / Max. 600/1550 mm
- 1x clamping force, vertically centered 800 kN
- 2x clamping force, vertical side 800 kN
- Max. Profile 430 mm
- Max. Height of profile 120 mm
- Engine output 55 kW
- Speed ??0.6 m / min.
- Clamping time for about 3 seconds.
- Voltage 3 x 400 / 230V 50Hz
- Dimensions LBH 5,000X 2.900x 2.600 mm

#### Bending and straightening machine for shipbuilding

The Stierli Bieger-joists bending machines are very powerful and compact horizontal press for bending and straightening frames -profiles (also Holland profile or Flachwulststahl). By all-steel construction a very rigid machine frame is present. The worktop guarantees a good laying of very large metal parts.