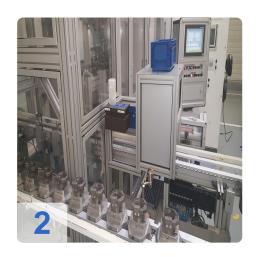

# Used SCHENK 210 MBRS Balancer for Turbocharger Components

Balancing machine for rotors - Turbocharger fuse groups CAB 950 T

Compensation by milling in 2 planes

- CNC control system
- 2 fairgrounds vertical
- Measurement data Vibration transducer Type CAB 950 T
- Workpiece data
- Max trunk group weight: 4 kg
- Max flange diameter: approx. 200 mm
- Max hull group length approx. 200 mm
- Max turbine and impeller diameter c. 80 mm
- Electrical version voltage / frequency: 400/50 V / Hz
- Power rating: 3 kVA
- Compressed air 6-7 bar
- Dimensions L x W 4070 x 4230 mm

#### WEIGHT MACHINE FOR TURBOLADER PUMPS

- Fast and precise balancing of turbocharger groups
- Unbalance compensation without rebounding directly in the machine
- Direct display of the measured values in mg and the exact angular position
- Display of the acceleration curve
- Specific mountings with quick release system available for many turbocharger types
- CE-compliant safety concept
- · Monoblock housing for minimum space requirements
- Simple type selection
- Rotor-specific calibration
- · Patented indexing device
- Oil system with oil heating
- Large rotor size and rotor weight range