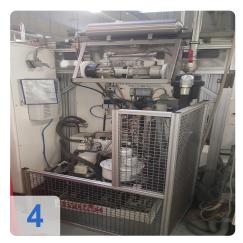

# Used SCHENK 210 MBRS Balancer for Turbocharger Components

Balancing machine for rotors - Turbocharger fuse groups CAB 950 T

Compensation by milling in 2 planes

- CNC control system
- 2 fairgrounds vertical
- Measurement data Vibration transducer Type CAB 950 T
- Workpiece data
- Max trunk group weight: 4 kg
- Max flange diameter: approx. 200 mm
- Max hull group length approx. 200 mm
- Max turbine and impeller diameter c. 80 mm
- Electrical version voltage / frequency: 400/50 V / Hz
- Power rating: 3 kVA
- Compressed air 6-7 bar
- Dimensions L x W 4070 x 4230 mm

#### WEIGHT MACHINE FOR TURBOLADER PUMPS

- Fast and precise balancing of turbocharger groups
- Unbalance compensation without rebounding directly in the machine
- Direct display of the measured values in mg and the exact angular position
- Display of the acceleration curve
- Specific mountings with quick release system available for many turbocharger types
- CE-compliant safety concept
- · Monoblock housing for minimum space requirements
- Simple type selection
- Rotor-specific calibration
- · Patented indexing device
- Oil system with oil heating
- Large rotor size and rotor weight range