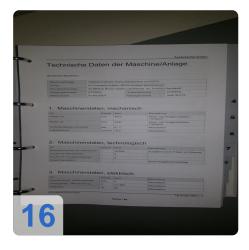

## **Technical Data:**

#### **Technical Data:**

Control: CNC

# **Dimensions and Weight:**

Length: 4.070 mm Width: 4.230 mm