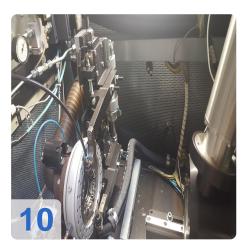

# Used SCHENK 210 MBRS Balancer for Turbocharger Components

Balancing machine for rotors - Turbocharger fuse groups CAB 950 T

Compensation by milling in 2 planes

- CNC control system
- 2 fairgrounds vertical
- Measurement data Vibration transducer Type CAB 950 T
- Workpiece data
- Max trunk group weight: 4 kg
- Max flange diameter: approx. 200 mm
- Max hull group length approx. 200 mm
- Max turbine and impeller diameter c. 80 mm
- Electrical version voltage / frequency: 400/50 V / Hz
- Power rating: 3 kVA
- Compressed air 6-7 bar
- Dimensions L x W 4070 x 4230 mm

#### WEIGHT MACHINE FOR TURBOLADER PUMPS

- Fast and precise balancing of turbocharger groups
- Unbalance compensation without rebounding directly in the machine
- Direct display of the measured values in mg and the exact angular position
- Display of the acceleration curve
- Specific mountings with quick release system available for many turbocharger types
- CE-compliant safety concept
- · Monoblock housing for minimum space requirements
- Simple type selection
- Rotor-specific calibration
- · Patented indexing device
- Oil system with oil heating
- Large rotor size and rotor weight range

#### Range of application

- Measurement of vibration and pulsation on Turbocharger Core Assemblies
- Speed control and data acquisition over the complete speed range
- Calculation of two plane unbalance for vibration reduction over the full speed range