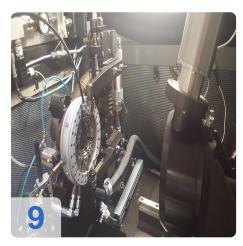

# Used SCHENK 210 MBRS Balancer for Turbocharger Components

Balancing machine for rotors - Turbocharger fuse groups CAB 950 T

Compensation by milling in 2 planes

- CNC control system
- 2 fairgrounds vertical
- Measurement data Vibration transducer Type CAB 950 T
- Workpiece data
- Max trunk group weight: 4 kg
- Max flange diameter: approx. 200 mm
- Max hull group length approx. 200 mm
- Max turbine and impeller diameter c. 80 mm
- Electrical version voltage / frequency: 400/50 V / Hz
- Power rating: 3 kVA
- Compressed air 6-7 bar
- Dimensions L x W 4070 x 4230 mm

#### WEIGHT MACHINE FOR TURBOLADER PUMPS

- Fast and precise balancing of turbocharger groups
- Unbalance compensation without rebounding directly in the machine
- Direct display of the measured values in mg and the exact angular position
- Display of the acceleration curve
- Specific mountings with quick release system available for many turbocharger types
- CE-compliant safety concept
- · Monoblock housing for minimum space requirements
- Simple type selection
- Rotor-specific calibration
- · Patented indexing device
- Oil system with oil heating
- Large rotor size and rotor weight range

#### Range of application

- Measurement of vibration and pulsation on Turbocharger Core Assemblies
- Speed control and data acquisition over the complete speed range
- Calculation of two plane unbalance for vibration reduction over the full speed range