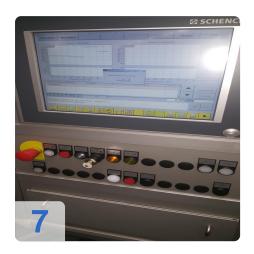

m space requirements
- Simple type selection
- Rotor-specific calibration
- · Patented indexing device
- Oil system with oil heating
- Large rotor size and rotor weight range

Generated on 02.06.2024



#### Range of application

- Measurement of vibration and pulsation on Turbocharger Core Assemblies
- Speed control and data acquisition over the complete speed range
- Calculation of two plane unbalance for vibration reduction over the full speed range

Generated on 02.06.2024 Page 3



## **Technical Data:**

#### **Technical Data:**

Control: CNC

# **Dimensions and Weight:**

Length: 4.070 mm Width: 4.230 mm

# **Buyer Information:**

Condition: Very good condition

Available: Immediately

Sold as:

EXW (Ex Works - Incoterm)

VAT: 19 %

Location: Germany



# **Images:**





























































# Video:



Generated on 02.06.2024 Page 10



| ( | ì | <b>o</b> | Ca        | da | For | httne | //www.asset | trade d | lalan  | Inrint/n   | df/noc | 6/5711  |
|---|---|----------|-----------|----|-----|-------|-------------|---------|--------|------------|--------|---------|
| Ų | и | 1        | <b>GU</b> | ue |     | muos. | //www.a55et | -uaue.o | ie/en/ | 4914141449 |        | 16/3/11 |

#### **Asset-Trade**

**Assessment and Sale of Used Assets world wide** 

**Am Sonnenhof 16** 

47800 Krefeld

**Germany** 

Tel.: +49 2151 32500 33