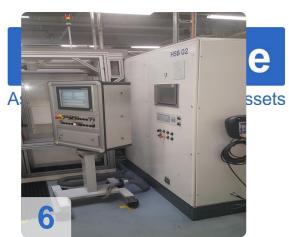

# Used SCHENK 210 MBRS Balancer for Turbocharger Components

Balancing machine for rotors - Turbocharger fuse groups CAB 950 T

Compensation by milling in 2 planes

- CNC control system
- 2 fairgrounds vertical
- Measurement data Vibration transducer Type CAB 950 T
- Workpiece data
- Max trunk group weight: 4 kg
- Max flange diameter: approx. 200 mm
- Max hull group length approx. 200 mm
- Max turbine and impeller diameter c. 80 mm
- Electrical version voltage / frequency: 400/50 V / Hz
- Power rating: 3 kVA
- Compressed air 6-7 bar
- Dimensions L x W 4070 x 4230 mm

#### WEIGHT MACHINE FOR TURBOLADER PUMPS

- Fast and precise balancing of turbocharger groups
- Unbalance compensation without rebounding directly in the machine
- Direct display of the measured values in mg and the exact angular position
- Display of the acceleration curve
- Specific mountings with quick release system available for many turbocharger types
- CE-compliant safety concept
- · Monoblock housing for minimum space requirements
- Simple type selection
- Rotor-specific calibration
- · Patented indexing device
- Oil system with oil heating
- Large rotor size and rotor weight range