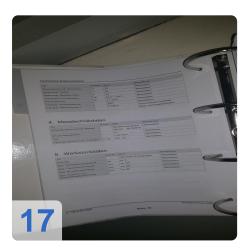

## **Technical Data:**

#### **Technical Data:**

Control: CNC

# **Dimensions and Weight:**

Length: 4.070 mm Width: 4.230 mm