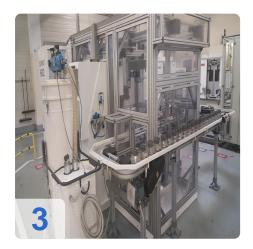

# Used SCHENK 210 MBRS Balancer for Turbocharger Components

Balancing machine for rotors - Turbocharger fuse groups CAB 950 T

Compensation by milling in 2 planes

- CNC control system
- 2 fairgrounds vertical
- Measurement data Vibration transducer Type CAB 950 T
- Workpiece data
- Max trunk group weight: 4 kg
- Max flange diameter: approx. 200 mm
- Max hull group length approx. 200 mm
- Max turbine and impeller diameter c. 80 mm
- Electrical version voltage / frequency: 400/50 V / Hz
- Power rating: 3 kVA
- Compressed air 6-7 bar
- Dimensions L x W 4070 x 4230 mm

#### WEIGHT MACHINE FOR TURBOLADER PUMPS

- Fast and precise balancing of turbocharger groups
- Unbalance compensation without rebounding directly in the machine
- Direct display of the measured values in mg and the exact angular position
- Display of the acceleration curve
- Specific mountings with quick release system available for many turbocharger types
- CE-compliant safety concept
- · Monoblock housing for minimum space requirements
- Simple type selection
- Rotor-specific calibration
- · Patented indexing device
- Oil system with oil heating
- Large rotor size and rotor weight range

#### Range of application

- Measurement of vibration and pulsation on Turbocharger Core Assemblies
- Speed control and data acquisition over the complete speed range
- Calculation of two plane unbalance for vibration reduction over the full speed range