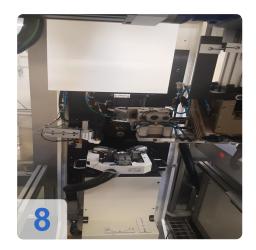

# Used SCHENK 210 MBRS Balancer for Turbocharger Components

Balancing machine for rotors - Turbocharger fuse groups CAB 950 T

Compensation by milling in 2 planes

- CNC control system
- 2 fairgrounds vertical
- Measurement data Vibration transducer Type CAB 950 T
- Workpiece data
- Max trunk group weight: 4 kg
- Max flange diameter: approx. 200 mm
- Max hull group length approx. 200 mm
- Max turbine and impeller diameter c. 80 mm
- Electrical version voltage / frequency: 400/50 V / Hz
- Power rating: 3 kVA
- Compressed air 6-7 bar
- Dimensions L x W 4070 x 4230 mm

#### WEIGHT MACHINE FOR TURBOLADER PUMPS

- Fast and precise balancing of turbocharger groups
- Unbalance compensation without rebounding directly in the machine
- Direct display of the measured values in mg and the exact angular position
- Display of the acceleration curve
- Specific mountings with quick release system available for many turbocharger types
- CE-compliant safety concept
- · Monoblock housing for minimum space requirements
- Simple type selection
- Rotor-specific calibration
- · Patented indexing device
- Oil system with oil heating
- Large rotor size and rotor weight range

#### Range of application

- Measurement of vibration and pulsation on Turbocharger Core Assemblies
- Speed control and data acquisition over the complete speed range
- Calculation of two plane unbalance for vibration reduction over the full speed range