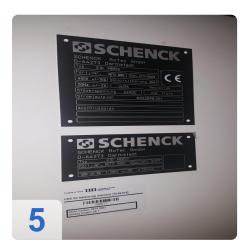

# Used SCHENK 210 MBRS Balancer for Turbocharger Components

Balancing machine for rotors - Turbocharger fuse groups CAB 950 T

Compensation by milling in 2 planes

- CNC control system
- 2 fairgrounds vertical
- Measurement data Vibration transducer Type CAB 950 T
- Workpiece data
- Max trunk group weight: 4 kg
- Max flange diameter: approx. 200 mm
- Max hull group length approx. 200 mm
- Max turbine and impeller diameter c. 80 mm
- Electrical version voltage / frequency: 400/50 V / Hz
- Power rating: 3 kVA
- Compressed air 6-7 bar
- Dimensions L x W 4070 x 4230 mm

#### **Technical Data:**

Control: CNC