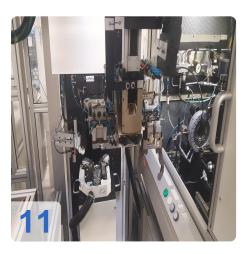

# Used SCHENK 210 MBRS Balancer for Turbocharger Components

Balancing machine for rotors - Turbocharger fuse groups CAB 950 T

Compensation by milling in 2 planes

- CNC control system
- 2 fairgrounds vertical
- Measurement data Vibration transducer Type CAB 950 T
- Workpiece data
- Max trunk group weight: 4 kg
- Max flange diameter: approx. 200 mm
- Max hull group length approx. 200 mm
- Max turbine and impeller diameter c. 80 mm
- Electrical version voltage / frequency: 400/50 V / Hz
- Power rating: 3 kVA
- Compressed air 6-7 bar
- Dimensions L x W 4070 x 4230 mm

#### WEIGHT MACHINE FOR TURBOLADER PUMPS

- Fast and precise balancing of turbocharger groups
- Unbalance compensation without rebounding directly in the machine
- Direct display of the measured values in mg and the exact angular position
- Display of the acceleration curve
- Specific mountings with quick release system available for many turbocharger types
- CE-compliant safety concept
- · Monoblock housing for minimum space requirements
- Simple type selection
- Rotor-specific calibration
- · Patented indexing device
- Oil system with oil heating
- Large rotor size and rotor weight range

#### Range of application

- Measurement of vibration and pulsation on Turbocharger Core Assemblies
- Speed control and data acquisition over the complete speed range
- Calculation of two plane unbalance for vibration reduction over the full speed range