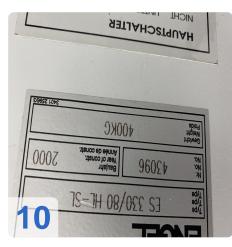

## ENGEL - ES 330/80 HL-SL Injection Moulding Machine

ENGEL

Year of Build: Jan 2000

ENGE

## Used ENGEL ES 330 / 80 HL Injection moulding machine

Opperating Hour: 144.199

Technical Data:

- Screw diameter: 35 mm
- Dosing path: 160 mm
- Dosing revolutions: 20-320 r / min
- Injection weight: 154 cm3 / 140g
- Clamping force: 800 kN
- Opening distance max .: 310 mm
- Ejector path: 100 mm
- Tool size max .: 430 mm
- Tool size min .: 150 mm
- The size of the plates: 570x552 mm
- Distance between columns: 405/345 mm
- Power consumption: 15 kW
- Oil: 155 l
- Length x width x height 6000 x 1850 x 2000 mm

#### **Dimensions and Weight:**

Height: 2.000 mm Length: 6.000 mm Width: 1.850 mm Weight: 5.300 kg

#### **Buyer Information:**

Condition: Very good condition Available: Immediately Sold as: EXW (Ex Works - Incoterm) VAT: 19 % Buyers Premium: 16 % Location: Germany