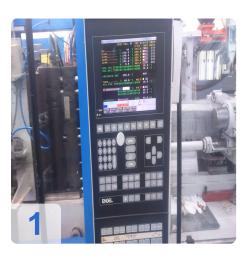

- Ejector path: 100 mm
- Tool size max .: 430 mm
- Tool size min .: 150 mm
- The size of the plates: 570x552 mm
- Distance between columns: 405/345 mm
- Power consumption: 15 kW
- Oil: 155 l
- Length x width x height 6000 x 1850 x 2000 mm

The machine has been running in BRC/HACCP certified clean room for a long time.

Seamless maintenance has always occured.

The machine is still producing and, no leaks etc. are visible.



### **Technical Data:**

#### **Technical Data:**

Control: CNC Machine Hours: 144199

#### **Dimensions and Weight:**

Height: 2.000 mm Length: 6.000 mm Width: 1.850 mm Weight: 5.300 kg

#### **Buyer Information:**

Condition: Very good condition Available: Immediately Sold as: EXW (Ex Works - Incoterm) VAT: 19 % Buyers Premium: 16 % Location: Germany



## Images:















e ssets











## Video:





QR Code for https://www.asset-trade.de/en/print/pdf/node/7048

**Asset-Trade** 

Assessment and Sale of Used Assets world wide

Am Sonnenhof 16

47800 Krefeld

Germany

Tel.: +49 2151 32500 33