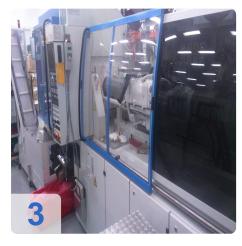

## ENGEL - ES 330/80 HL-SL Injection Moulding Machine

ENGEL

Year of Build: Jan 2000

ENGE

## Used ENGEL ES 330 / 80 HL Injection moulding machine

Opperating Hour: 144.199

Technical Data:

- Screw diameter: 35 mm
- Dosing path: 160 mm
- Dosing revolutions: 20-320 r / min
- Injection weight: 154 cm3 / 140g
- Clamping force: 800 kN
- Opening distance max .: 310 mm
- Ejector path: 100 mm
- Tool size max .: 430 mm
- Tool size min .: 150 mm
- The size of the plates: 570x552 mm
- Distance between columns: 405/345 mm
- Power consumption: 15 kW
- Oil: 155 l
- Length x width x height 6000 x 1850 x 2000 mm