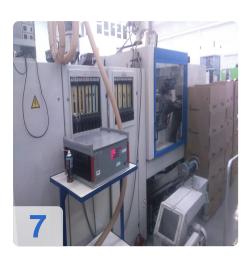

## ENGEL - ES 330/80 HL-SL Injection Moulding Machine

ENGEL

Year of Build: Jan 2000

ENGE

## Used ENGEL ES 330 / 80 HL Injection moulding machine

Opperating Hour: 144.199

Technical Data:

- Screw diameter: 35 mm
- Dosing path: 160 mm
- Dosing revolutions: 20-320 r / min
- Injection weight: 154 cm3 / 140g
- Clamping force: 800 kN
- Opening distance max .: 310 mm
- Ejector path: 100 mm
- Tool size max .: 430 mm
- Tool size min .: 150 mm
- The size of the plates: 570x552 mm
- Distance between columns: 405/345 mm
- Power consumption: 15 kW
- Oil: 155 l
- Length x width x height 6000 x 1850 x 2000 mm