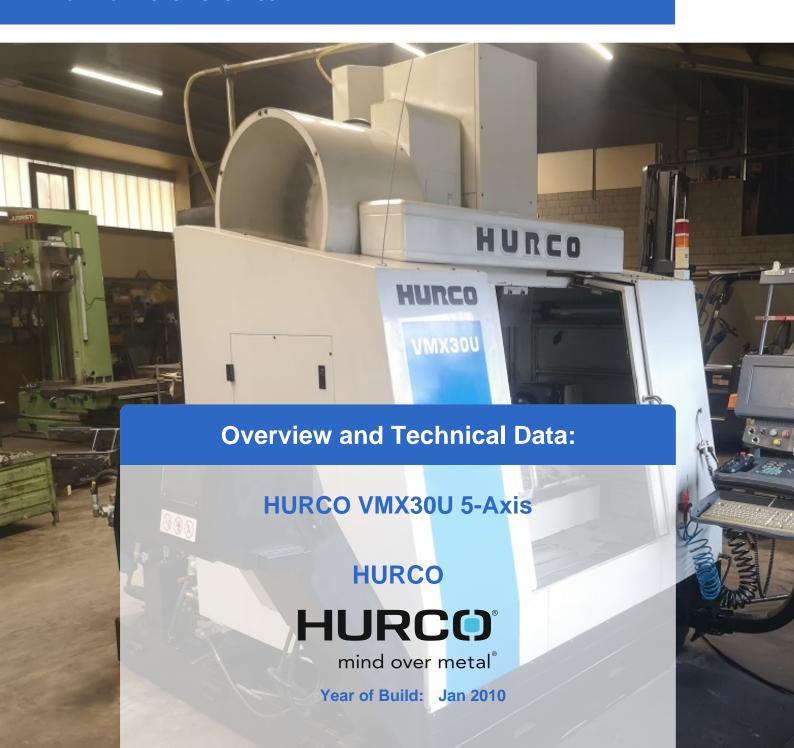

# Used HURCO VMX30U (Simultaneous 5-Axis) - CNC Vertical Machining Center

Machine hours only 16.512 hrs

CNC Controls: Win Max dual Monitor

Spindle is not too accurate anymore.

#### Technical data:

Travels

o X Axis: 760 mm / 30"

o Y-Axis: 510 mm / 20"

o Z-Axis: 520 mm / 20.5"

A-Axis: + 30 / -110 Degrees

o C-Axis: 360 Degrees

Swivel Table Size: Dia 250 mm/ 9.8"

• Max Weight on Table: 200 kg/ 440 lbs

• Spindle Speeds: 0 - 12,000 RPM High torque chilled spindle

• Main Spindle Motor: 18 HP

No. of Tools: 24x ATC

Rapid Traverse (X & Y / Z) 1378 IPM / 1181 IPM

• Required Floor Space: 154" x 155" x 112"

Machine Weight: 4.750 kg / 10,450 lbs

• Equipped With:

Renishaw OMP60 Measuring Probe

o Röhm Vice