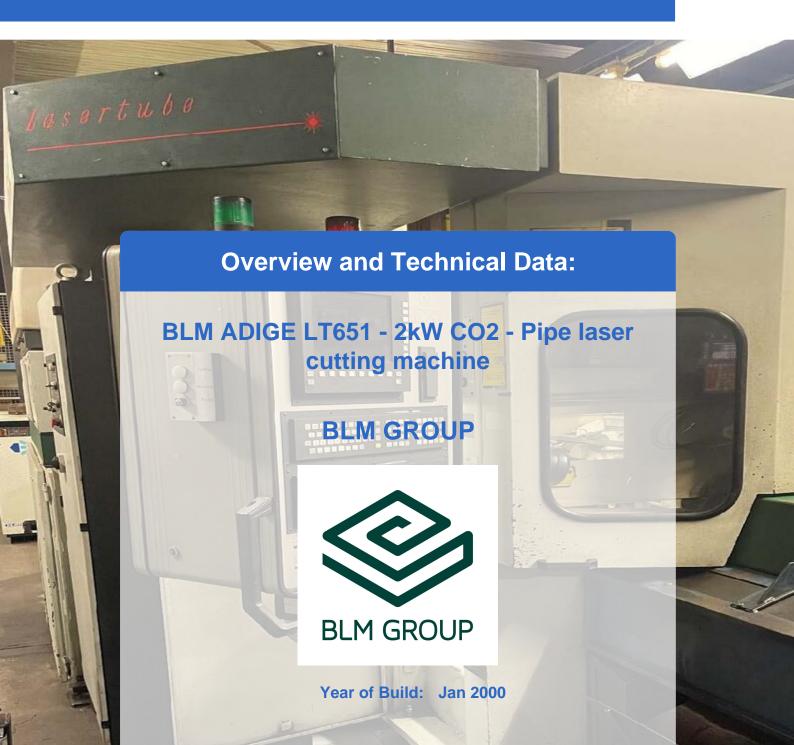

operating hours 37.407h!!!!

Control: SINUMERIK 840 D

#### Technical data:

• Optical weld seam detection available

• Linear handling: REIS linear handling robot HRL26 with gripping device

Control: ROBOTstar V with teach pendant

• Dimensions: (incl. linear handling)