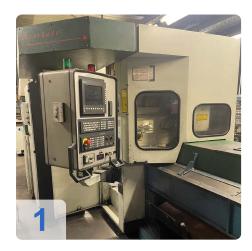

#### Technical data:

• Optical weld seam detection available

• Linear handling: REIS linear handling robot HRL26 with gripping device

Control: ROBOTstar V with teach pendant

• Dimensions: (incl. linear handling)

#### Technical features linear handling for destacking (manufacturer's data)

• Tube diameter: min. 15x15mm - max. 120x120mm

Generated on 02.06.2024 Page 2

- square tube: min. 15x15mm max. 120x120mm
- rectangular tube: min. 15x15mm max. 120x120mm
- oval tube: min. 15x15mm max. 120x120mm
- component weight: 7kg
- Number of stacking places (grid box/stanchion) max. 3pcs.
- Weight approx. 2.900kg