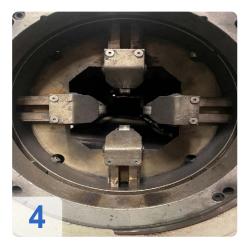

#### Technical data:

• Optical weld seam detection available

• Linear handling: REIS linear handling robot HRL26 with gripping device

Control: ROBOTstar V with teach pendant

• Dimensions: (incl. linear handling)

#### Technical features linear handling for destacking (manufacturer's data)

• Tube diameter: min. 15x15mm - max. 120x120mm

Generated on 02.06.2024 Page 2

- square tube: min. 15x15mm max. 120x120mm
- rectangular tube: min. 15x15mm max. 120x120mm
- oval tube: min. 15x15mm max. 120x120mm
- component weight: 7kg
- Number of stacking places (grid box/stanchion) max. 3pcs.
- Weight approx. 2.900kg