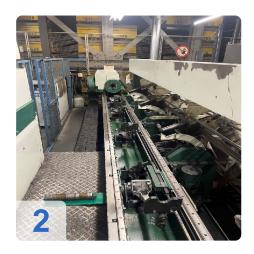

# Used BLM ADIGE LT651 pipe laser cutting machine with REIS linear handling for automatic destacking.

Operating hours: 103.937h

Laser: 2000 Watt CO2-Slab-Laser - (Laser cutting head was exchanged in 2015, current

#### Technical data:

• Optical weld seam detection available

• Linear handling: REIS linear handling robot HRL26 with gripping device

Control: ROBOTstar V with teach pendant

• Dimensions: (incl. linear handling)

length: 14.940mmwidth: 5.090mm

Weight: approx. 12.900kg

#### Technical features of tube laser cutting machine (manufacturer's data)

• Pipe diameter: min. 16mm - max. 120mm

• (up to 12mm by appropriate clamping jaws)

• square tube: min. 16x16mm - max. 100x100mm

• rectangular tube: min. 30x15mm - max. 120x70mm

oval tube: min. 30x15mm - max. 120x70mm

• Tube outlet lengths: min. 3.200mm - max. 6.500mm

Magazine load capacity: 4.000kg

Maximum speed X-axis 90m/min

X-axis travel: 6.500mm
Y-axis travel: 170mm
travel Z-axis: 180mm