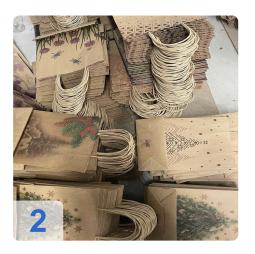

as save labor costs. Equipped with advanced pre-heap paper feeder, this machine can realize non-stop feeding, thereby improving the production capacity. Perfect water glue and hot-melt glue application devices ensure that the machine can process various kinds of paper, thus being able to produce different excellent paper bags, which are especially suitable for food, clothing and luxuries industries.

Generated on 02.06.2024 Page 2



### **Technical Data:**

#### **Technical Data:**

Control: CNC

## **Dimensions and Weight:**

Height: 1.700 mm Length: 13.000 mm Width: 2.500 mm Weight: 12.000 kg

## **Buyer Information:**

Condition: Very good condition

Available: Immediately

Sold as:

EXW (Ex Works - Incoterm)

VAT: 19 %

Buyers Premium: 18 %

Location: Europe



## **Images:**











Page 4



Generated on 02.06.2024 Page 5



## Video:











|                     | //                         | de/en/print/pdf/node/7371 |
|---------------------|----------------------------|---------------------------|
|                     | s-//www/w/assatatraide/c   |                           |
| WILL OUGH TOT TILLP | 3.// W W W .a336t-ti au6.t | uc/cii/piiiid/pui/iiouc/i |

#### **Asset-Trade**

**Assessment and Sale of Used Assets world wide** 

**Am Sonnenhof 16** 

47800 Krefeld

**Germany** 

Tel.: +49 2151 32500 33