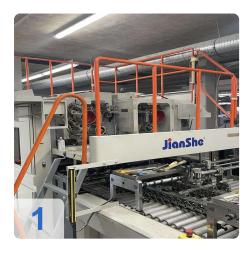

s well as save labor costs. Equipped with advanced pre-heap paper feeder, this machine can realize non-stop feeding, thereby improving the production capacity. Perfect water glue and hot-melt glue application devices ensure that the machine can process various kinds of paper, thus being able to produce different excellent paper bags, which are especially suitable for food, clothing and luxuries industries.

Generated on 02.06.2024 Page 2



### **Technical Data:**

#### **Technical Data:**

Control: CNC

## **Dimensions and Weight:**

Height: 1.700 mm Length: 13.000 mm Width: 2.500 mm Weight: 12.000 kg

## **Buyer Information:**

Condition: Very good condition

Available: Immediately

Sold as:

EXW (Ex Works - Incoterm)

VAT: 19 %

Buyers Premium: 18 %

Location: Europe



## **Images:**











Page 4



Generated on 02.06.2024 Page 5



## Video:











|                     | //                         | de/en/print/pdf/node/7371 |
|---------------------|----------------------------|---------------------------|
|                     | s-//www/w/assatatraide/c   |                           |
| WILL OUGH TOT TILLP | 3.// W W W .a336t-ti au6.t | uc/cii/piiiid/pui/iiouc/i |

#### **Asset-Trade**

**Assessment and Sale of Used Assets world wide** 

**Am Sonnenhof 16** 

47800 Krefeld

**Germany** 

Tel.: +49 2151 32500 33