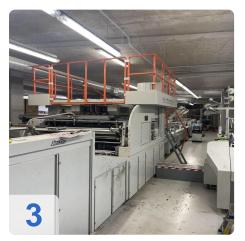

well as save labor costs. Equipped with advanced pre-heap paper feeder, this machine can realize non-stop feeding, thereby improving the production capacity. Perfect water glue and hot-melt glue application devices ensure that the machine can process various kinds of paper, thus being able to produce different excellent paper bags, which are especially suitable for food, clothing and luxuries industries.

Generated on 02.06.2024 Page 2



### **Technical Data:**

#### **Technical Data:**

Control: CNC

## **Dimensions and Weight:**

Height: 1.700 mm Length: 13.000 mm Width: 2.500 mm Weight: 12.000 kg

## **Buyer Information:**

Condition: Very good condition

Available: Immediately

Sold as:

EXW (Ex Works - Incoterm)

VAT: 19 %

Buyers Premium: 18 %

Location: Europe



## **Images:**











Page 4



Generated on 02.06.2024 Page 5



## Video:











|                     | //                         | de/en/print/pdf/node/7371 |
|---------------------|----------------------------|---------------------------|
|                     | s-//www/w/assatatraide/c   |                           |
| WILL OUGH TOT TILLP | 3.// W W W .a336t-ti au6.t | uc/cii/piiiid/pui/iiouc/i |

#### **Asset-Trade**

**Assessment and Sale of Used Assets world wide** 

**Am Sonnenhof 16** 

47800 Krefeld

**Germany** 

Tel.: +49 2151 32500 33