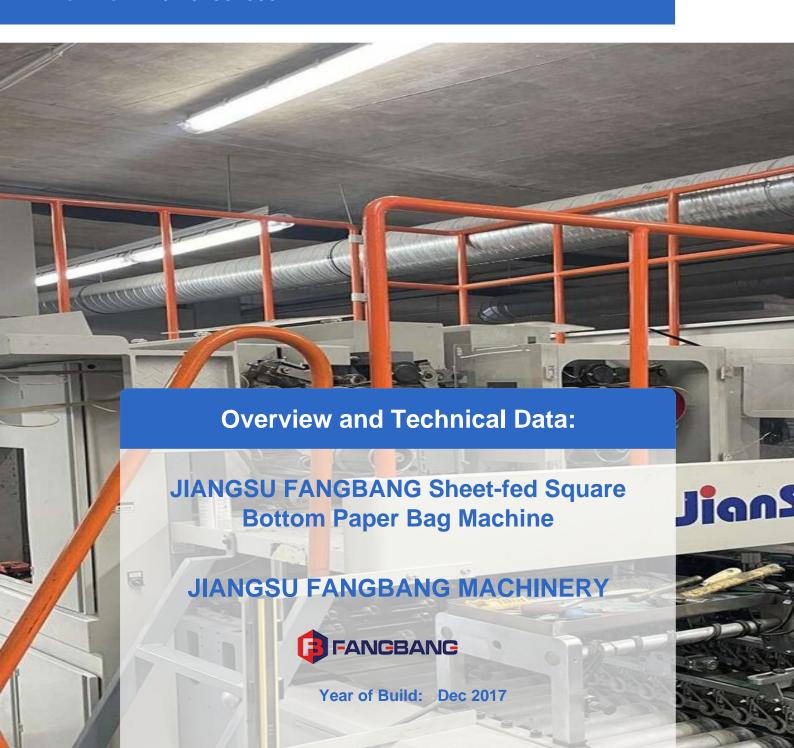

Ref. No.: 1404-01302000





### **Description:**

# Used JianShe Paper Bag Machine ZD-QFP18 - Fully Automatic

#### 60x bags per minute

with

- Roll -fed Slitting Machine type FT-1300,
- Twisted Paper Rope Machine ZD-YS300
- Twisted Paper Rope Rewinding Machine type ZD-FJ200

#### Specification:

- Paper width 630-1250 mm
- Paper Length 340-630 mm
- Bag Body Width 220-450 mm
- Bag Body Length 240-480 mm
- Bag Bottom Sizes 80-170 mm
- Bag Mouth Fold Width 40-60 mm
- Handle Rope Height 170-185 mm
- Handle Rope Diameter 4-6 mm
- Handle Patch Length 188.5 mm
- Handle Patch Width 40-50 mm
- Paper Patch Roll Diameter 1200 mm
- Paper Patch Roll Width 80-100 mm

This machine is designed to manufacture square bottom paper bags without handles from sheet paper, and it is an ideal equipment for processing mid-to-high-end p