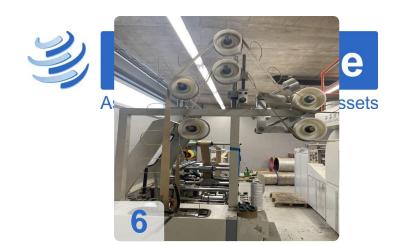

or costs. Equipped with advanced pre-heap paper feeder, this machine can realize non-stop feeding, thereby improving the production capacity. Perfect water glue and hot-melt glue application devices ensure that the machine can process various kinds of paper, thus being able to produce different excellent paper bags, which are especially suitable for food, clothing and luxuries industries.

Generated on 02.06.2024 Page 2



### **Technical Data:**

#### **Technical Data:**

Control: CNC

## **Dimensions and Weight:**

Height: 1.700 mm Length: 13.000 mm Width: 2.500 mm Weight: 12.000 kg

## **Buyer Information:**

Condition: Very good condition

Available: Immediately

Sold as:

EXW (Ex Works - Incoterm)

VAT: 19 %

Buyers Premium: 18 %

Location: Europe



## **Images:**











Page 4



Generated on 02.06.2024 Page 5



## Video:











|                     | //                         | de/en/print/pdf/node/7371 |
|---------------------|----------------------------|---------------------------|
|                     | s-//www/w/assatatraide/c   |                           |
| WILL OUGH TOT TILLP | 3.// W W W .a336t-ti au6.t | uc/cii/piiiid/pui/iiouc/i |

#### **Asset-Trade**

**Assessment and Sale of Used Assets world wide** 

**Am Sonnenhof 16** 

47800 Krefeld

**Germany** 

Tel.: +49 2151 32500 33