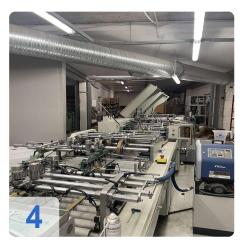

s save labor costs. Equipped with advanced pre-heap paper feeder, this machine can realize non-stop feeding, thereby improving the production capacity. Perfect water glue and hot-melt glue application devices ensure that the machine can process various kinds of paper, thus being able to produce different excellent paper bags, which are especially suitable for food, clothing and luxuries industries.

Generated on 02.06.2024 Page 2



### **Technical Data:**

#### **Technical Data:**

Control: CNC

## **Dimensions and Weight:**

Height: 1.700 mm Length: 13.000 mm Width: 2.500 mm Weight: 12.000 kg

## **Buyer Information:**

Condition: Very good condition

Available: Immediately

Sold as:

EXW (Ex Works - Incoterm)

VAT: 19 %

Buyers Premium: 18 %

Location: Europe



## **Images:**











Page 4



Generated on 02.06.2024 Page 5



## Video:











|                     | //                         | de/en/print/pdf/node/7371 |
|---------------------|----------------------------|---------------------------|
|                     | s-//www/w/assatatraide/c   |                           |
| WILL OUGH TOT TILLP | 3.// W W W .a336t-ti au6.t | uc/cii/piiiid/pui/iiouc/i |

#### **Asset-Trade**

**Assessment and Sale of Used Assets world wide** 

**Am Sonnenhof 16** 

47800 Krefeld

**Germany** 

Tel.: +49 2151 32500 33