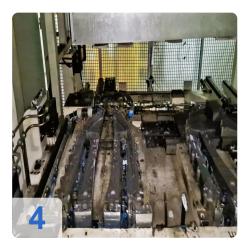

# Used SWA/KIEFEL punch press 500kN - Madillon punching

- CNC control Siemens
- Tool type: Pressure generator with punching tool

Punching tools cut outer, inner contours and holes on previously pressed, injection moulded or foamed components. We specialise in stamping the highest quality three-dimensional products such as complete instrument panels, door panels and headliners as well as acoustic and insulation parts.