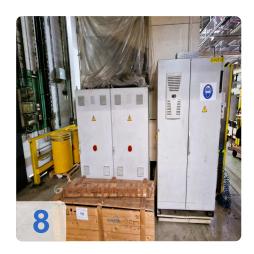

ustomers in the automotive industry and its suppliers.

SWA produces tools, machines and systems for the production of interior, exterior and acoustic insulation parts for vehicles. These products from SWA are available for use at all major automotive production sites and are therefore the ideal complement to the Kiefel

Generated on 02.06.2024 Page 2



technology portfolio.

Generated on 02.06.2024 Page 3



#### **Technical Data:**

#### **Technical Data:**

Control: SIEMENS

## **Dimensions and Weight:**

Height: 4.400 mm Length: 4.500 mm Width: 3.800 mm Weight: 19.000 kg

### **Buyer Information:**

Condition: Very good condition

Available: Immediately

Sold as:

EXW (Ex Works - Incoterm)

VAT: 19 %

Buyers Premium: 18 % Location: Germany



## **Images:**











Page 5















## Video:



Generated on 02.06.2024 Page 7



| OP         | Codo for btt | neillanana acco | trada dalanl   | print/pdf/node/7380   |
|------------|--------------|-----------------|----------------|-----------------------|
| <b>U</b> R | Code for nu  | .ps.//www.asse  | t-traue.ue/en/ | print/pai/noae// sov. |

#### **Asset-Trade**

**Assessment and Sale of Used Assets world wide** 

**Am Sonnenhof 16** 

47800 Krefeld

**Germany** 

Tel.: +49 2151 32500 33