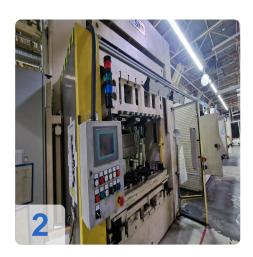

# Used SWA/KIEFEL punch press 500kN - Madillon punching

- CNC control Siemens
- Tool type: Pressure generator with punching tool

#### Technical data:

Table surface (WxD): 2500 x 1200 mm

Clamping force: 500 kN
Opening width: 1000 mm
Opening force: 200 kN
Follow-up time: 273 ms

• Safety distance: 780 (to be 500) mm

Operating pressure hydraulics: max. 220 bar
Operating pressure pneumatics: min. 6 bar

Hydr. tank capacity: 630 IConnected load: 115 kW

• Operating voltage and frequency: 400 V/ 50 Hz

• Weight:19.000 kg

Still under Power. Further data on request

SWA has hydraulic presses with a clamping force of up to 500 tonnes. We use our presses to adjust moulds and to produce tryouts and prototypes.