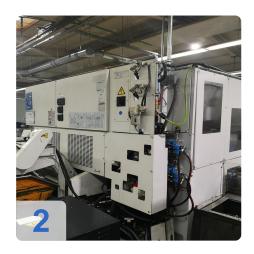

# Used TAKISAWA TT-500 GD CNC lathe with two integrated loading gantries

CNC control FANUC Oi-TF

#### **Gantry loader**

- 1 gantry loader type D
- Raku Raku loader
- Turning station
- Automatic loading and unloading door (each spindle)
- Deposit chute for test part

The **TAKISAWA TT-500GD** supports 5" chuck, which is minimum in parallel twin-spindle CNC lathe TT series. A twin gantry provided as standard is optimum for workpieces with short machining tact time, and the loading time is accelerated to 2.5 seconds. So, the non-cutting time is further reduced.