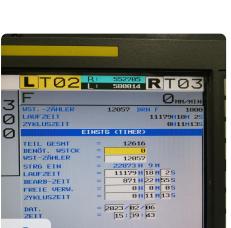

#### **Technical Data:**

Control: CNC

Machine Hours: 12600.00 hrs. Turning lenght: 50.00 mm Turning diameter: 50.00 mm Spindle Speed: 5000.00 rpm

Tool Capacity: 10 x

Tailstock: No Bezel: No