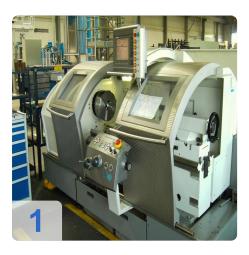

# **GILDEMEISTER NEF 250 CNC-Lathe for sale**

# Buy used DMG Gildemeister NEF 520 CNC cycle lathe

Control: Heidenhain

Technical Data:

- Working area:
  - Turning diameter 500 mm
  - Turning length 1000 mm
  - Turning diameter over slide: 290 mm
  - Center width: 850/1350 mm
  - Chuck diameter: 250 mm
  - Face travel 260 mm
  - X rapid traverse: 8m / min
  - Z rapid traverse: 10m / min
- Turning spindle
  - Spindle speeds: 10-3000 rpm
  - Spindle motor power: 12 kW
  - Gear stages: 2
- Number of turrets: 1
- Number of tools: 8
- Tailstock:
  - Quill diameter: 80mm
  - Quill height: 180mm
  - Quill holder: MK5
- Machine dimensions: L/W/H: 3400x1953x1825mm

#### **Unmatched Performance**

 The NEF 520 boasts a turning diameter of 500 mm and a turning length of 1000 mm, making it a versatile machine capable of handling a wide range of workpiece sizes. Its high-speed spindle, capable of reaching speeds of up to 3,000 RPM, ensures rapid and efficient machining.