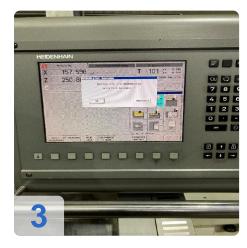

#### **Enhanced Accuracy**

• The NEF 520 is equipped with a Heidenhain CNC control system, renowned for its exceptional accuracy and reliability. This system enables precise machining of intricate parts with minimal tolerances.

### **Technical Data:**

Control: HEIDENHAIN Tailstock: No Bezel: No