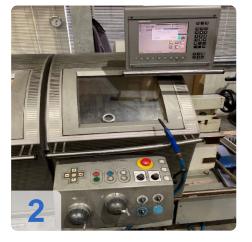

#### **Enhanced Accuracy**

• The NEF 520 is equipped with a Heidenhain CNC control system, renowned for its exceptional accuracy and reliability. This system enables precise machining of intricate parts with minimal tolerances.

### **Technical Data:**

Control: HEIDENHAIN Tailstock: No Bezel: No