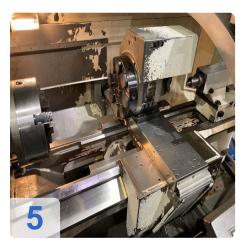

# **GILDEMEISTER NEF 250 CNC-Lathe for sale**

# Buy used DMG Gildemeister NEF 520 CNC cycle lathe

Control: Heidenhain

Technical Data:

- Working area:
  - Turning diameter 500 mm
  - Turning length 1000 mm
  - Turning diameter over slide: 290 mm
  - Center width: 850/1350 mm
  - Chuck diameter: 250 mm
  - Face travel 260 mm
  - X rapid traverse: 8m / min
  - Z rapid traverse: 10m / min
- Turning spindle
  - Spindle speeds: 10-3000 rpm
  - Spindle motor power: 12 kW
  - Gear stages: 2
- Number of turrets: 1
- Number of tools: 8
- Tailstock:
  - Quill diameter: 80mm
  - Quill height: 180mm
  - Quill holder: MK5
- Machine dimensions: L/W/H: 3400x1953x1825mm