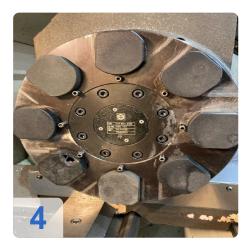

# Buy used DMG Gildemeister NEF 520 CNC cycle lathe

Control: Heidenhain

Technical Data:

- Working area:
  - Turning diameter 500 mm
  - Turning length 1000 mm
  - Turning diameter over slide: 290 mm
  - Center width: 850/1350 mm
  - Chuck diameter: 250 mm
  - Face travel 260 mm
  - X rapid traverse: 8m / min
  - Z rapid traverse: 10m / min
- Turning spindle
  - Spindle speeds: 10-3000 rpm
  - Spindle motor power: 12 kW
  - Gear stages: 2
- Number of turrets: 1
- Number of tools: 8
- Tailstock:
  - Quill diameter: 80mm
  - Quill height: 180mm
  - Quill holder: MK5
- Machine dimensions: L/W/H: 3400x1953x1825mm